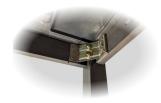

• Self-storing draw leaves extend the table from 47" to 71" when needed

 Routered groove makes pulling out floating tabletop easier

• Each draw leaf is supported by two glides and friction locks in place