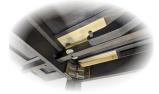

• Self-storing draw leaves extend the table from 47" to 71" when needed

 Routered groove makes pulling out floating tabletop easier

• Each draw leaf is supported by two glides and friction locks in place