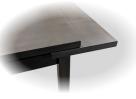

• Self-storing draw leaves extend the table from 47" to 71" when needed

 Routered groove makes pulling out floating tabletop easier

• Each draw leaf is supported by two glides and friction locks in place