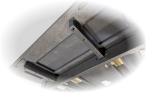

 Chairs are corner-blocked on all four sides for extra rigidity and durability

 Each leg is securely fastened with 2 oversized bolts, ensuring extra stability and durability

• Also available in Walnut and Espresso finishes in addition to the Grey finish shown