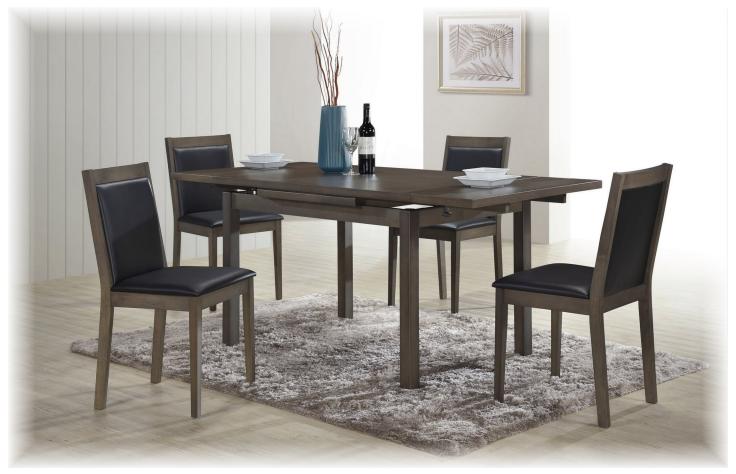

## Walsh Dining

• Walsh 71" Table with matching chairs

 Rubberwood veneer (butcher block, random matched) with solid hardwood base in matte

• Felt prevents the leaves from being in direct contact with the underside, preventing scratches

 Chairs are corner-blocked on all four sides for extra rigidity and durability

 Each leg is securely fastened with 2 oversized bolts, ensuring extra stability and durability

• Also available in Walnut and Espresso finishes in addition to the Grey finish shown

## Walsh Collection:

Simple, sleek, and flexible, this collection of contemporary dining are made of solid hardwood and veneer with choice of 3 trendy finishes ideal for today's compact living space

... because quality furniture is always in style.