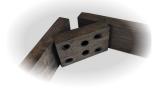

 Chairs are corner-blocked on all four sides for extra rigidity and durability

 Each leg is securely fastened with 2 oversized bolts, ensuring extra stability and durability

• Also available in Walnut and Espresso finishes in addition to the Grey finish shown