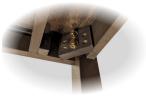

 Each leg is securely fastened with 2 oversized bolts, ensuring extra stability and durability

 Felt prevents the leaves from being in direct contact with the underside, preventing scratches

• Routered groove makes pulling out floating tabletop easier