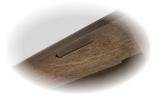

 Each leg is securely fastened with 2 oversized bolts, ensuring extra stability and durability

 Felt prevents the leaves from being in direct contact with the underside, preventing scratches

• Routered groove makes pulling out floating tabletop easier