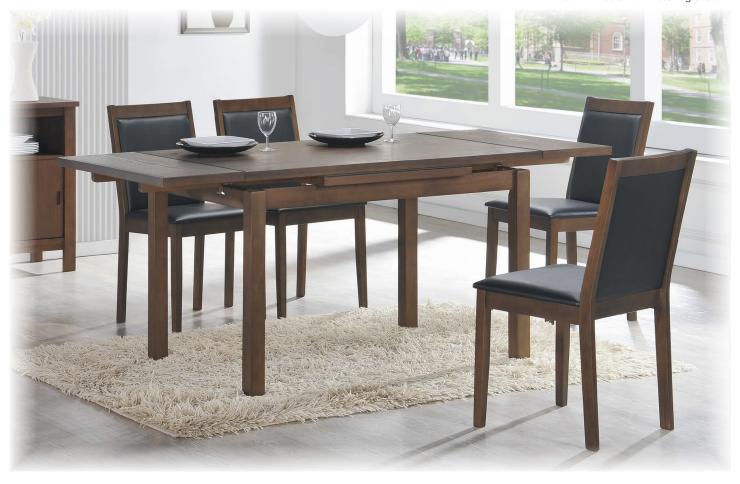

## Walsh Dining

• Walsh 71" Table with matching chairs

 Rubberwood veneer (random matched) with solid hardwood base in matte finish

 Self-storing draw leaves extend the table from 47" to 71" when needed

 Each draw leaf is supported by two glides and friction locks in place

 Chairs are corner-blocked on all four sides for extra rigidity and durability

 Also available in Espresso and Grey finishes in addition to the Walnut finish shown

## Walsh Collection:

Simple, sleek, and flexible, this collection of contemporary dining are made of solid hardwood and veneer with choice of 3 trendy finishes ideal for today's compact living space