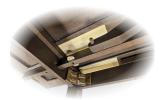

## Walsh Dining

• Walsh 71" Table with matching chairs

 Rubberwood veneer (random matched) with solid hardwood base in matte finish

 Self-storing draw leaves extend the table from 47" to 71" when needed

 Each draw leaf is supported by two glides and friction locks in place

 Each leg is securely fastened with 2 oversized bolts, ensuring extra stability and durability

 Felt prevents the leaves from being in direct contact with the underside, preventing scratches

• Routered groove makes pulling out floating tabletop easier