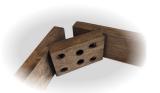

 Each leg is securely fastened with 2 oversized bolts, ensuring extra stability and durability

 Felt prevents the leaves from being in direct contact with the underside, preventing scratches

• Routered groove makes pulling out floating tabletop easier