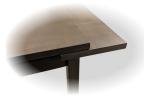

 Each leg is securely fastened with 2 oversized bolts, ensuring extra stability and durability

 Felt prevents the leaves from being in direct contact with the underside, preventing scratches

• Routered groove makes pulling out floating tabletop easier