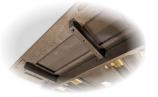

## Walsh Dining

• Walsh 71" Table with matching chairs

 Rubberwood veneer (random matched) with solid hardwood base in matte finish

 Self-storing draw leaves extend the table from 47" to 71" when needed

 Each draw leaf is supported by two glides and friction locks in place

 Each leg is securely fastened with 2 oversized bolts, ensuring extra stability and durability

 Felt prevents the leaves from being in direct contact with the underside, preventing scratches

• Routered groove makes pulling out floating tabletop easier