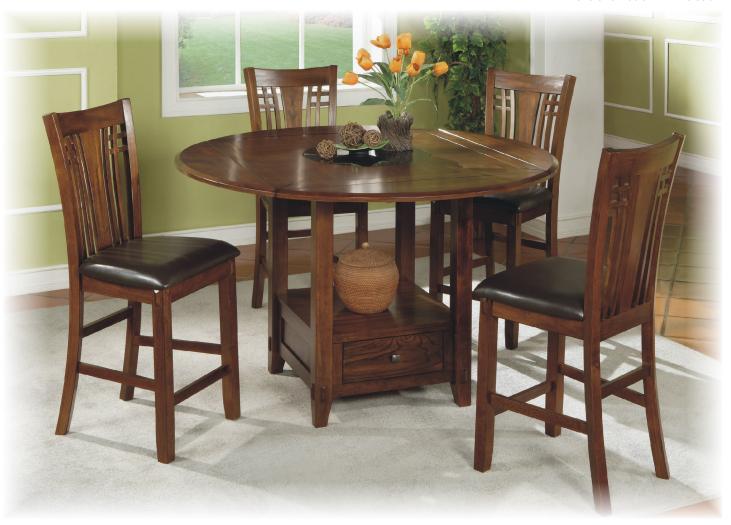

## Zahara Dining

• Zahara Tall Table with 24" Stools

 Built-in granite lazy Susan for the round tables T1-ZH54260 & T1-ZH4260

 Pedestal drawer opens from both sides, allowing easy access to the contents

 Chairs & benches are cornerblocked on all 4 sides for rigidity and durability

 Also available in regular height (30"H)

 Double supports for each side of the drop leaves, ensuring great stability

 Decorative moldings on table and chair legs for consistent design look

 Oak veneer & hardwood construction is P2 compliant for formaldehyde emission

• Matching 54" sideboard A1-ZH570B also available

 table extends from 42" square to 60" round with 4 drop leaves that fold underneath when not in use; fire retardant foam, brown PVC cushion Also available with regular height as T1-ZH4260 and C1-ZH450S.