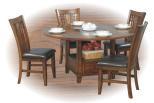

## Zahara Dining

• Zahara Tall Table with 24" Stools

 Built-in granite lazy Susan for the round tables T1-ZH54260 & T1-ZH4260

 Pedestal drawer opens from both sides, allowing easy access to the contents

 Chairs & benches are cornerblocked on all 4 sides for rigidity and durability

 Also available in regular height (30"H)

 Double supports for each side of the drop leaves, ensuring great stability

 Decorative moldings on table and chair legs for consistent design look

 Oak veneer & hardwood construction is P2 compliant for formaldehyde emission

• Matching 54" sideboard A1-ZH570B also available

 table extends from 42" square to 60" round with 4 drop leaves that fold underneath when not in use; fire retardant foam, brown PVC cushion Also available with regular height as T1-ZH4260 and C1-ZH450S.