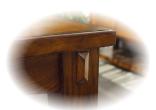

## Zahara Dining

• Zahara Tall Table with 24" Stools

 Built-in granite lazy Susan for the round tables T1-ZH54260 & T1-ZH4260

 Pedestal drawer opens from both sides, allowing easy access to the contents

 Chairs & benches are cornerblocked on all 4 sides for rigidity and durability

 Also available in regular height (30"H)

 Double supports for each side of the drop leaves, ensuring great stability

 Decorative moldings on table and chair legs for consistent design look

 Oak veneer & hardwood construction is P2 compliant for formaldehyde emission