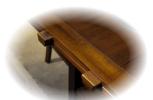

 Also available in regular height (30"H)

 Double supports for each side of the drop leaves, ensuring great stability

 Decorative moldings on table and chair legs for consistent design look

 Oak veneer & hardwood construction is P2 compliant for formaldehyde emission

• Matching 54" sideboard A1-ZH570B also available

 table extends from 42" square to 60" round with 4 drop leaves that fold underneath when not in use; fire retardant foam, brown PVC cushion Also available with regular height as T1-ZH4260 and C1-ZH450S.