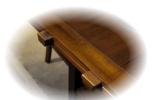

 Also available in regular height (30"H)

 Double supports for each side of the drop leaves, ensuring great stability

 Decorative moldings on table and chair legs for consistent design look

 Oak veneer & hardwood construction is P2 compliant for formaldehyde emission

• Matching 54" sideboard A1-ZH570B also available

• table extends from 42" square to 60" round with 4 drop leaves that fold underneath when not in use; fire retardant foam, brown PVC cushion,