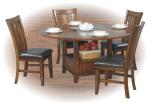

## Zahara Dining

• Zahara Tall Table with 24" Stools

 Built-in granite lazy Susan for the round tables T1-ZH54260 & T1-ZH4260

 Pedestal drawer opens from both sides, allowing easy access to the contents

 Chairs & benches are cornerblocked on all 4 sides for rigidity and durability

• Matching 54" sideboard A1-ZH570B also available

• table extends from 42" square to 60" round with 4 drop leaves that fold underneath when not in use; fire retardant foam, brown PVC cushion,