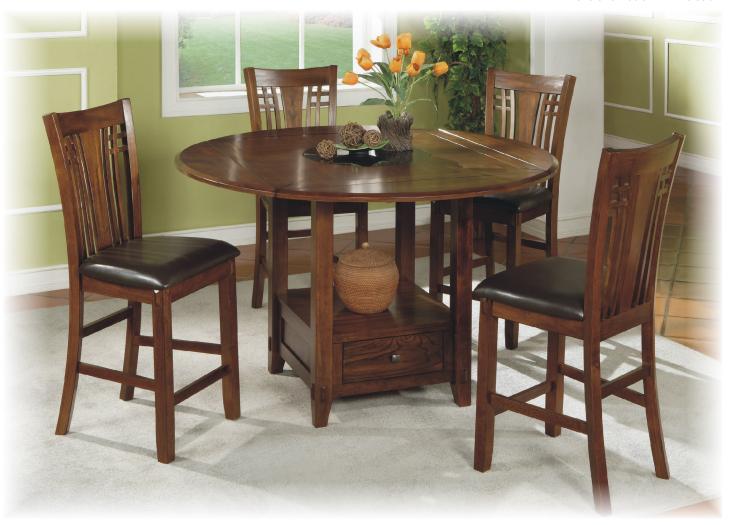

## Zahara Dining

• Zahara Tall Table with 24" Stools

 Built-in granite lazy Susan for the round tables T1-ZH54260 & T1-ZH4260

 Pedestal drawer opens from both sides, allowing easy access to the contents

 Chairs & benches are cornerblocked on all 4 sides for rigidity and durability

 Also available in regular height (30"H)

 Double supports for each side of the drop leaves, ensuring great stability

 Decorative moldings on table and chair legs for consistent design look

 Oak veneer & hardwood construction is P2 compliant for formaldehyde emission

• Matching 54" sideboard A1-ZH570B also available

• table extends from 42" square to 60" round with 4 drop leaves that fold underneath when not in use; fire retardant foam, brown PVC cushion,