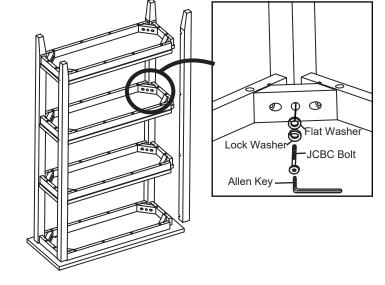

#### STEP 1

Turn the Top upside down on a protective surface such as carpet or other soft material. Place the three legs to the corner of the apron then insert the **Flat Washer**, **Lock Washer** and **JCBC Bolt** into pre-drilled holes on the corner block and tighten it by using the **Allen key** provided. Insert the Fixed Shelf into the assembly legs as shown in the diagram, then install the fourth leg by use **Flat Washer**, **Lock Washer** and **JCBC Bolt** into pre-drilled holes on the corner block and tighten it by using the **Allen key** provided. Continue by using the **Flat Washer**, **Lock Washer** and **JCBC Bolt** into pre-drilled holes on the corner block of Fixed Shelf and by using the **Allen key** provided.

**STEP 2**Check its balance and tighten all bolts to complete the assembly.