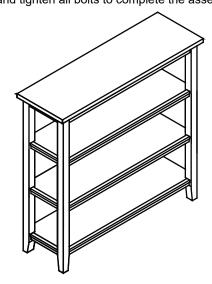

#### STEP 1

Turn the Top upside down on a protective surface such as carpet or other soft material. Place the three legs to the corner of the apron then insert the **Flat Washer**, **Lock Washer** and **JCBC Bolt** into pre-drilled holes on the corner block and tighten it by using the **Allen key** provided. Insert the Fixed Shelf into the assembly legs as shown in the diagram, then install the fourth leg by use **Flat Washer**, **Lock Washer** and **JCBC Bolt** into pre-drilled holes on the corner block and tighten it by using the **Allen key** provided. Continue by using the **Flat Washer**, **Lock Washer** and **JCBC Bolt** into pre-drilled holes on the corner block of Fixed Shelf and by using the **Allen key** provided.

**STEP 2**Check its balance and tighten all bolts to complete the assembly.