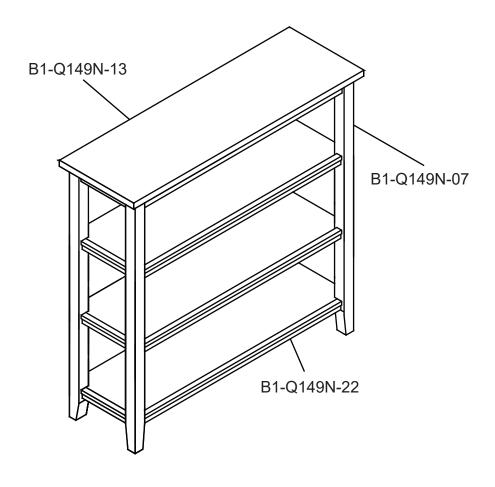

### **PARTS LIST**

| PART NO     | FIGURE                                         | DESCRIPTION  | QTY   |
|-------------|------------------------------------------------|--------------|-------|
| B1-Q149N-01 |                                                | Hardware Bag | 1 pce |
| B1-Q149N-13 |                                                | Тор          | 1 pce |
| B1-Q149N-07 | <b>←</b> • • • • • • • • • • • • • • • • • • • | Legs         | 4 pcs |
| B1-Q149N-22 |                                                | Fixed Shelf  | 3 pcs |