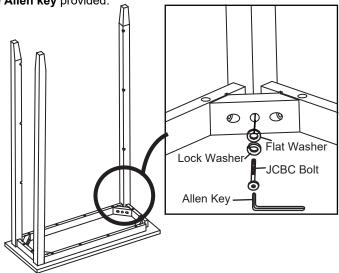

#### STEP 1

Turn the Top upside down on a protective surface such as carpet or other soft material. Place the three legs to the corner of the apron then insert the **Flat Washer**, **Lock Washer** and **JCBC Bolt** into pre-drilled holes on the corner block and tighten it by using the **Allen key** provided. Insert the Fixed Shelf into the assembly legs as shown in the diagram, then install the fourth leg by use **Flat Washer**, **Lock Washer** and **JCBC Bolt** into pre-drilled holes on the corner block and tighten it by using the **Allen key** provided. Continue by using the **Flat Washer**, **Lock Washer** and **JCBC Bolt** into pre-drilled holes on the corner block of Fixed Shelf and by using the **Allen key** provided.