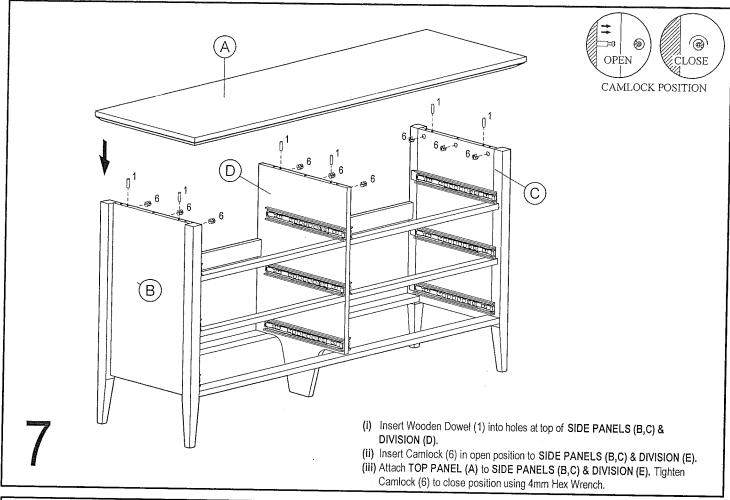

## BAYVIEW 6-DRAWER DRESSER

ASSEMBLY INSTRUCTION

### For Reference Only:



Thank you for purchasing this quality product. Be sure to check all packing material carefully for small parts that may come loose inside the carton box during shipment.

#### **IMPORTANT**

Please go through this assembly instruction before starting. Kindly follow the sequence listed to assure fast, easy and correct assembly. It is recommended to have 2 adults available to build this unit.

### TOOLS REQUIRED

A standard Philips Head Screwdriver, a 4mm Hex Wrench and a Rubber Mallet (to tap in wooden dowels) are required.

### **CARE & MAINTENANCE**

Wipe clean with soft cloth and furniture polish.













# **BAYVIEW 6-DRAWER DRESSER**