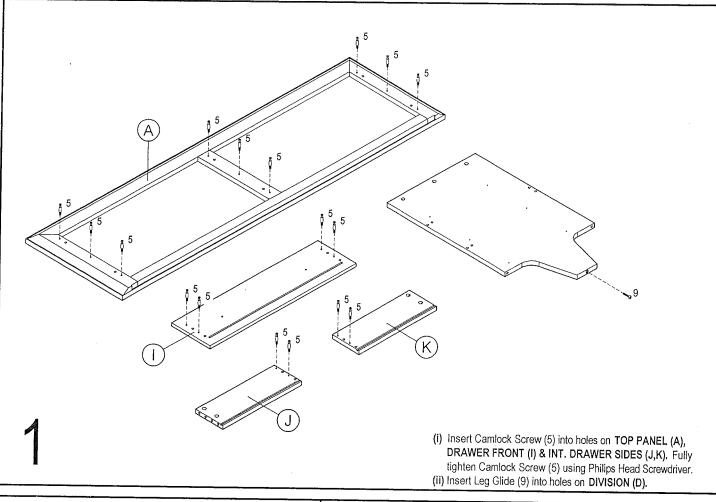

#### **IMPORTANT**

Please go through this assembly instruction before starting. Kindly follow the sequence listed to assure fast, easy and correct assembly. It is recommended to have 2 adults available to build this unit.

### TOOLS REQUIRED

A standard Philips Head Screwdriver, a 4mm Hex Wrench and a Rubber Mallet (to tap in wooden dowels) are required.