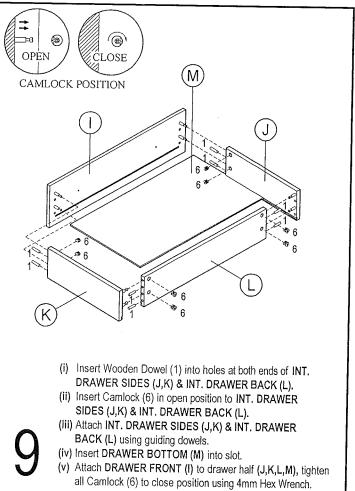

## BAYVIEW 6-DRAWER DRESSER

ASSEMBLY INSTRUCTION

### For Reference Only:



Thank you for purchasing this quality product. Be sure to check all packing material carefully for small parts that may come loose inside the carton box during shipment.

#### **IMPORTANT**

Please go through this assembly instruction before starting. Kindly follow the sequence listed to assure fast, easy and correct assembly. It is recommended to have 2 adults available to build this unit.

### TOOLS REQUIRED

A standard Philips Head Screwdriver, a 4mm Hex Wrench and a Rubber Mallet (to tap in wooden dowels) are required.

### **CARE & MAINTENANCE**

Wipe clean with soft cloth and furniture polish.













# **BAYVIEW 6-DRAWER DRESSER**