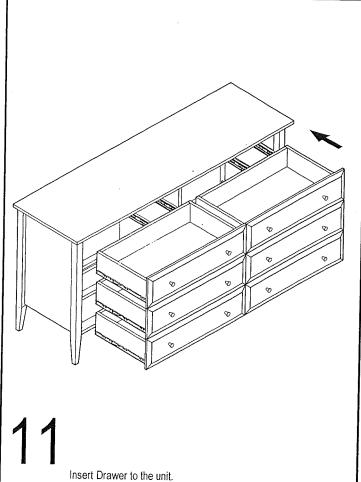

## BAYVIEW 6-DRAWER DRESSER

ASSEMBLY INSTRUCTION

### For Reference Only:



Thank you for purchasing this quality product. Be sure to check all packing material carefully for small parts that may come loose inside the carton box during shipment.

#### **IMPORTANT**

Please go through this assembly instruction before starting. Kindly follow the sequence listed to assure fast, easy and correct assembly. It is recommended to have 2 adults available to build this unit.

### TOOLS REQUIRED

A standard Philips Head Screwdriver, a 4mm Hex Wrench and a Rubber Mallet (to tap in wooden dowels) are required.

### **CARE & MAINTENANCE**

Wipe clean with soft cloth and furniture polish.













# **BAYVIEW 6-DRAWER DRESSER**