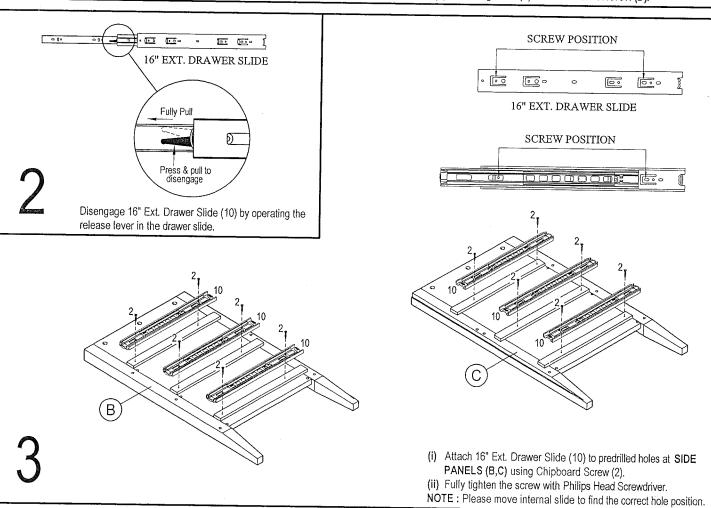

#### **IMPORTANT**

Please go through this assembly instruction before starting. Kindly follow the sequence listed to assure fast, easy and correct assembly. It is recommended to have 2 adults available to build this unit.

### TOOLS REQUIRED

A standard Philips Head Screwdriver, a 4mm Hex Wrench and a Rubber Mallet (to tap in wooden dowels) are required.