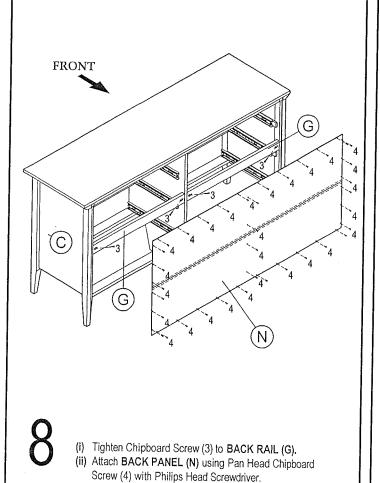

## BAYVIEW 6-DRAWER DRESSER

ASSEMBLY INSTRUCTION

### For Reference Only:



Thank you for purchasing this quality product. Be sure to check all packing material carefully for small parts that may come loose inside the carton box during shipment.

#### **IMPORTANT**

Please go through this assembly instruction before starting. Kindly follow the sequence listed to assure fast, easy and correct assembly. It is recommended to have 2 adults available to build this unit.

### TOOLS REQUIRED

A standard Philips Head Screwdriver, a 4mm Hex Wrench and a Rubber Mallet (to tap in wooden dowels) are required.

### **CARE & MAINTENANCE**

Wipe clean with soft cloth and furniture polish.













# **BAYVIEW 6-DRAWER DRESSER**