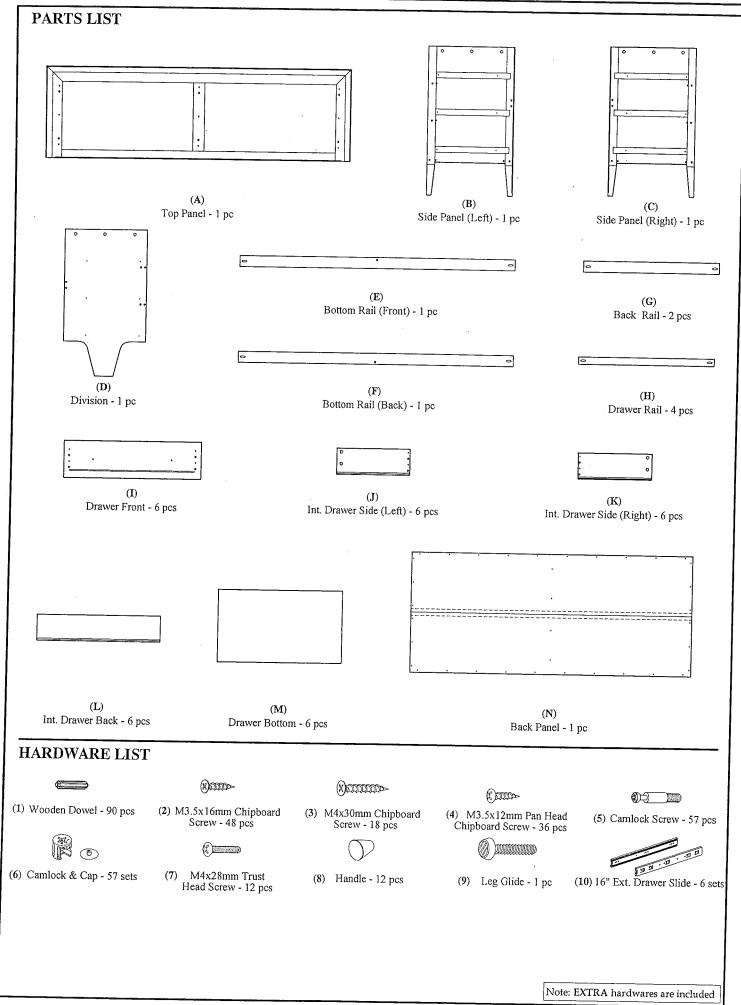

#### **IMPORTANT**

Please go through this assembly instruction before starting. Kindly follow the sequence listed to assure fast, easy and correct assembly. It is recommended to have 2 adults available to build this unit.

### TOOLS REQUIRED

A standard Philips Head Screwdriver, a 4mm Hex Wrench and a Rubber Mallet (to tap in wooden dowels) are required.