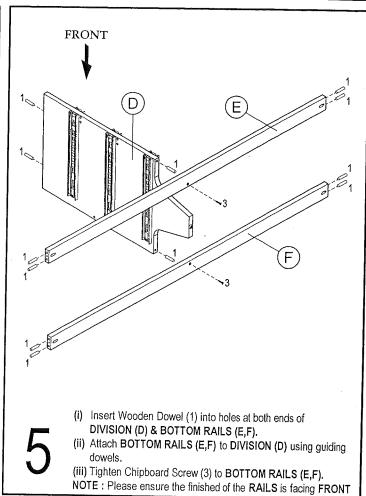

## BAYVIEW 6-DRAWER DRESSER

ASSEMBLY INSTRUCTION

### For Reference Only:



Thank you for purchasing this quality product. Be sure to check all packing material carefully for small parts that may come loose inside the carton box during shipment.

#### **IMPORTANT**

Please go through this assembly instruction before starting. Kindly follow the sequence listed to assure fast, easy and correct assembly. It is recommended to have 2 adults available to build this unit.

### TOOLS REQUIRED

A standard Philips Head Screwdriver, a 4mm Hex Wrench and a Rubber Mallet (to tap in wooden dowels) are required.

### **CARE & MAINTENANCE**

Wipe clean with soft cloth and furniture polish.













# **BAYVIEW 6-DRAWER DRESSER**