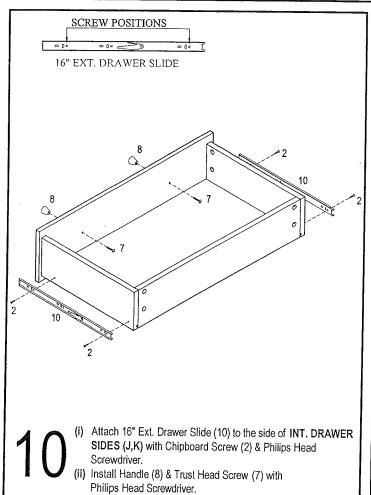

## BAYVIEW 6-DRAWER DRESSER

ASSEMBLY INSTRUCTION

### For Reference Only:



Thank you for purchasing this quality product. Be sure to check all packing material carefully for small parts that may come loose inside the carton box during shipment.

#### **IMPORTANT**

Please go through this assembly instruction before starting. Kindly follow the sequence listed to assure fast, easy and correct assembly. It is recommended to have 2 adults available to build this unit.

### TOOLS REQUIRED

A standard Philips Head Screwdriver, a 4mm Hex Wrench and a Rubber Mallet (to tap in wooden dowels) are required.

### **CARE & MAINTENANCE**

Wipe clean with soft cloth and furniture polish.













# **BAYVIEW 6-DRAWER DRESSER**