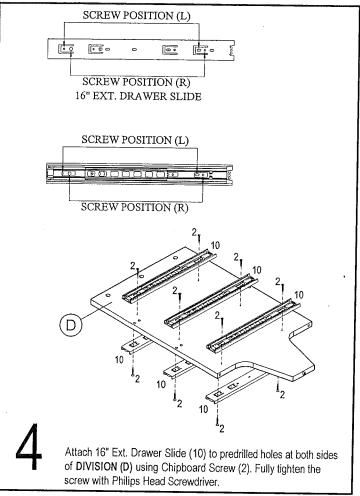

## BAYVIEW 6-DRAWER DRESSER

ASSEMBLY INSTRUCTION

### For Reference Only:



Thank you for purchasing this quality product. Be sure to check all packing material carefully for small parts that may come loose inside the carton box during shipment.

#### **IMPORTANT**

Please go through this assembly instruction before starting. Kindly follow the sequence listed to assure fast, easy and correct assembly. It is recommended to have 2 adults available to build this unit.

### TOOLS REQUIRED

A standard Philips Head Screwdriver, a 4mm Hex Wrench and a Rubber Mallet (to tap in wooden dowels) are required.

### **CARE & MAINTENANCE**

Wipe clean with soft cloth and furniture polish.













# **BAYVIEW 6-DRAWER DRESSER**