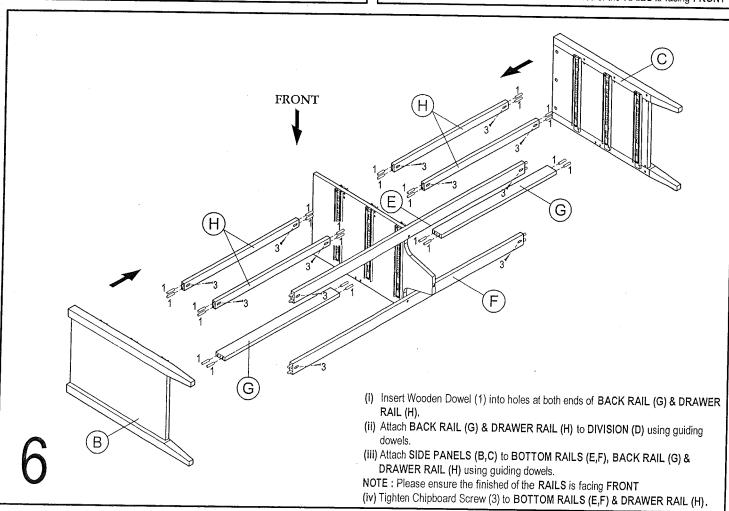

## BAYVIEW 6-DRAWER DRESSER

ASSEMBLY INSTRUCTION

### For Reference Only:



Thank you for purchasing this quality product. Be sure to check all packing material carefully for small parts that may come loose inside the carton box during shipment.

#### **IMPORTANT**

Please go through this assembly instruction before starting. Kindly follow the sequence listed to assure fast, easy and correct assembly. It is recommended to have 2 adults available to build this unit.

### TOOLS REQUIRED

A standard Philips Head Screwdriver, a 4mm Hex Wrench and a Rubber Mallet (to tap in wooden dowels) are required.

### **CARE & MAINTENANCE**

Wipe clean with soft cloth and furniture polish.













# **BAYVIEW 6-DRAWER DRESSER**