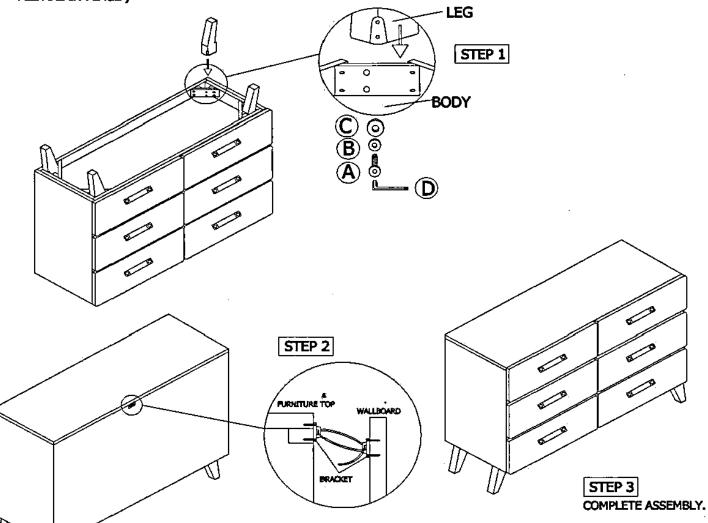

### HARDWARE LIST

| ITEM | DESCRIPTION            | QTY   |
|------|------------------------|-------|
| A    | JCBB SCREW<br>M 6 x 40 | 8 pcs |
| В    | SPRING WASHER          | 8 pcs |
| С    | FLAT WASHER @          | 8 pcs |
| D    | ALLEN KEY M 4          | 1 pc  |
| E,   | ANTI- TIPPING          | 1 pc  |

### PART LIST

| PART | DESCRIPTION | QTY   |
|------|-------------|-------|
| LEG  |             | 4 pcs |

# STEP 2

Attach hardware "E" to the wailboard and furniture frame under the top with screw provided.

## STEP 1

Attach " LEG " to the " BODY " as arrow shown , assmbly with hardware " A " with " B " & " C" by using " D " . ( DO NOT FULLY TIGHTEN THE SCREW UNTIL ALL ARE IN PLACE )