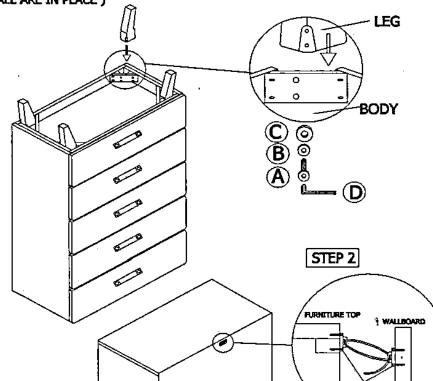

# STEP 1

Attach " LEG " to the " BODY " as arrow shown , assmbly with hardware " A " with " 8 " & " C" by using " D " . ( DO NOT FULLY TIGHTEN THE SCREW UNTIL ALL ARE IN PLACE)

BR-DV1007-X

ITEM:

Attach hardware "E" to the wallboard and furniture frame under the top with screw provided.