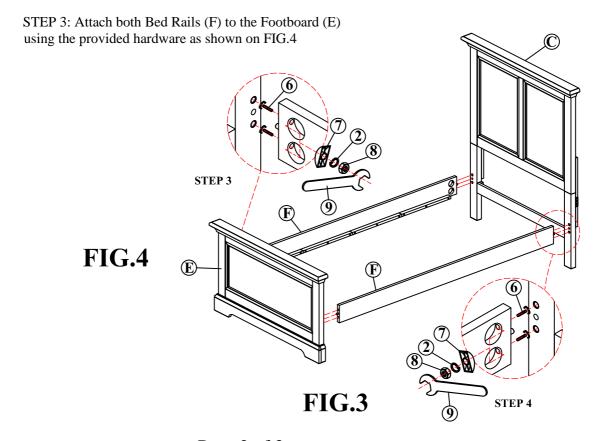

#### **ASSEMBLY INSTRUCTIONS**

PROD.NO: BTB/BTG/BTH/BTP1001F PROD.NO: BTG/BTH/BTP1001Q

STEP 2: Attach the Headboard (C) to the Legs assembly (A,B&D) using provided hardware as shown on FIG.2

FIG.2

STEP 3: Attach both Bed Rails (F) to the Headboard assembly (A,B,D&C) using the provided hardware as shown on FIG.3