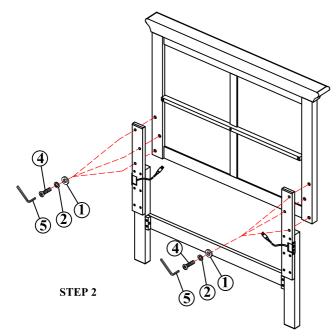

#### **ASSEMBLY INSTRUCTIONS**

PROD.NO: BTB/BTG/BTH/BTP1001F PROD.NO: BTG/BTH/BTP1001Q

STEP 2: Attach the Headboard (C) to the Legs assembly (A,B&D) using provided hardware as shown on FIG.2

FIG.2

STEP 3: Attach both Bed Rails (F) to the Headboard assembly (A,B,D&C) using the provided hardware as shown on FIG.3