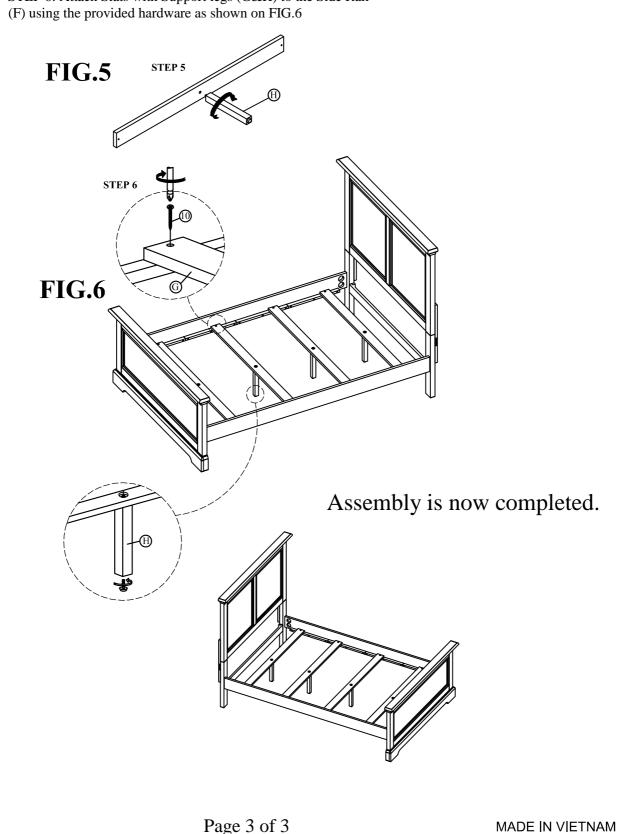

### **ASSEMBLY INSTRUCTIONS**

PROD.NO : BTB/BTG/BTH/BTP1001F PROD.NO : BTG/BTH/BTP1001Q

STEP 5: Attach Support Legs (H) to Slats (G)as shown on FIG.5. STEP 6: Attach Slats with Support legs (G&H) to the Side Rail