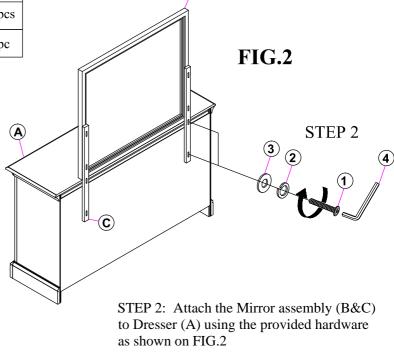

| Components List: |                                                                                                                                                                                                                                                                                                                                                                                                                                                                                                                                                                                                                                                                                                                                                                                                                                                                                                                                                                                                                                                                                                                                                                                                                                                                                                                                                                                                                                                                                                                                                                                                                                                                                                                                                                                                                                                                                                                                                                                                                                                                                                                                |             |       |  |  |  |
|------------------|--------------------------------------------------------------------------------------------------------------------------------------------------------------------------------------------------------------------------------------------------------------------------------------------------------------------------------------------------------------------------------------------------------------------------------------------------------------------------------------------------------------------------------------------------------------------------------------------------------------------------------------------------------------------------------------------------------------------------------------------------------------------------------------------------------------------------------------------------------------------------------------------------------------------------------------------------------------------------------------------------------------------------------------------------------------------------------------------------------------------------------------------------------------------------------------------------------------------------------------------------------------------------------------------------------------------------------------------------------------------------------------------------------------------------------------------------------------------------------------------------------------------------------------------------------------------------------------------------------------------------------------------------------------------------------------------------------------------------------------------------------------------------------------------------------------------------------------------------------------------------------------------------------------------------------------------------------------------------------------------------------------------------------------------------------------------------------------------------------------------------------|-------------|-------|--|--|--|
| NO.              | DESCRIPTION                                                                                                                                                                                                                                                                                                                                                                                                                                                                                                                                                                                                                                                                                                                                                                                                                                                                                                                                                                                                                                                                                                                                                                                                                                                                                                                                                                                                                                                                                                                                                                                                                                                                                                                                                                                                                                                                                                                                                                                                                                                                                                                    |             | Q' TY |  |  |  |
| A                | THE STATE OF THE S | Dresser     | 1pc   |  |  |  |
| В                |                                                                                                                                                                                                                                                                                                                                                                                                                                                                                                                                                                                                                                                                                                                                                                                                                                                                                                                                                                                                                                                                                                                                                                                                                                                                                                                                                                                                                                                                                                                                                                                                                                                                                                                                                                                                                                                                                                                                                                                                                                                                                                                                | Mirror      | 1pc   |  |  |  |
| С                |                                                                                                                                                                                                                                                                                                                                                                                                                                                                                                                                                                                                                                                                                                                                                                                                                                                                                                                                                                                                                                                                                                                                                                                                                                                                                                                                                                                                                                                                                                                                                                                                                                                                                                                                                                                                                                                                                                                                                                                                                                                                                                                                | Support Bar | 2pcs  |  |  |  |

| Hardware list |        |             |             |      |  |  |
|---------------|--------|-------------|-------------|------|--|--|
| NO.           | SKETCH | DESCRIPTION | SIZE        | Q'TY |  |  |
| 1             |        | Allen Bolt  | 1/4"*1-5/8" | 8pcs |  |  |
| 2             | 0      | Lock Washer | 8mm         | 8pcs |  |  |
| 3             | 0      | Flat Washer | 8*19*2mm    | 8pcs |  |  |
| 4             |        | Allen Key   | 4*30*80mm   | 1pc  |  |  |