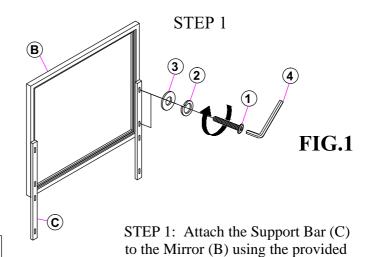

| Support Bar | 2pcs  |  |  |  |

| Hardware list |        |             |             |      |  |  |
|---------------|--------|-------------|-------------|------|--|--|
| NO.           | SKETCH | DESCRIPTION | SIZE        | Q'TY |  |  |
| 1             |        | Allen Bolt  | 1/4"*1-5/8" | 8pcs |  |  |
| 2             | 0      | Lock Washer | 8mm         | 8pcs |  |  |
| 3             | 0      | Flat Washer | 8*19*2mm    | 8pcs |  |  |
| 4             |        | Allen Key   | 4*30*80mm   | 1pc  |  |  |



hardware as shown on FIG.1





Page 1 of 1

MADE IN VIETNAM