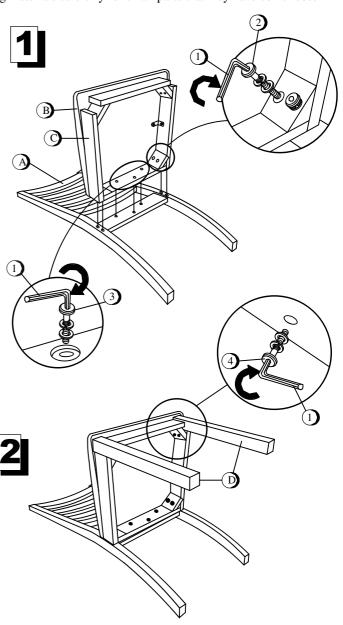

### STEP 1

Attach Cushion Seat With Seat Frame (B & C) to Back Rest (A) using Short Bolt with washers (3) and Long Bolt with washers (2), tighten with Allen Key (1).

### STEP 2

Align & fasten Front Leg (D) to Seat Frame (C) using Medium Bolt with washers (4) and tighten with Allen Key (1).

Assembly is now complete.

Thank you for purchasing this product.