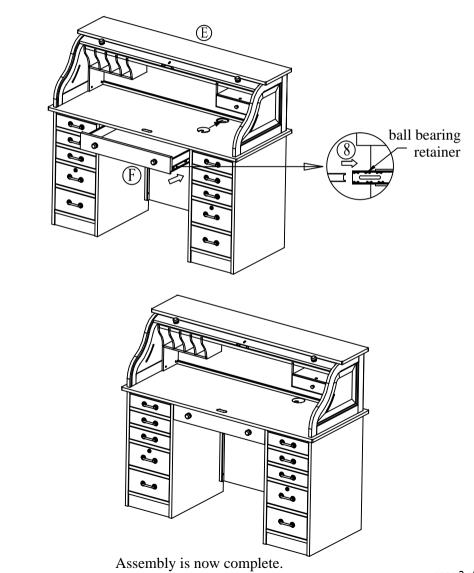

WINES ONLY® Assembly Instructions

Step 7. Insert the one Grommet on desk top (E).

Step 8. Install the Drop Front center Drawer (F) to place.

#### **Important:**

(Be sure to move the ball bearing retainer all the way to the front of the glide and carefully slide the rails into the glides and ball bearing retainer.)

Model No.: GE154R