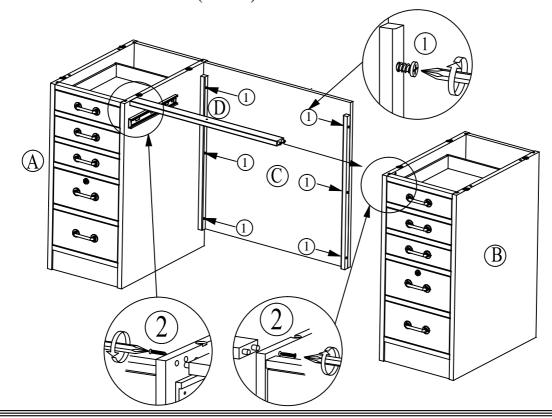

### **Instructions:**

Step 1. Move the pedestals (A)(B) to the desired location, insert and tighten machine bolts(1-1/4")(6 PCS) to connect backpanel (C) to the two pedestals (A)(B).

Step 2. Insert center Cross Bar (D) to the two pedestals (A)(B), tighten long(1-1/4") flat head wood screws (2 PCS).

## WINES ONLY® Assembly Instructions

Model No.: GE154R

Step 3. Insert two wood dowels(4 PCS) in each pedestals (A)(B).

Step 4. Loosen the screw to adjust **metal figure 8** (8 PCS) of its direction of the