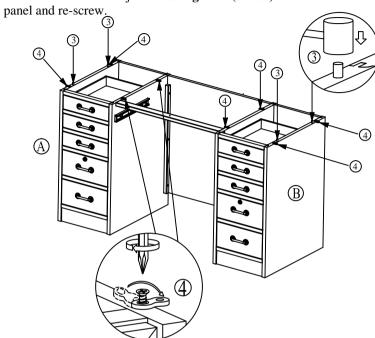

## WINES ONLY® Assembly Instructions

Model No.: GE154R

Step 3. Insert two wood dowels(4 PCS) in each pedestals (A)(B).

Step 4. Loosen the screw to adjust **metal figure 8** (8 PCS) of its direction of the

Step 5. Insert **short** (3/4") **flat head wood screws** (8 PCS) through metal figure 8 to connect desk top (E) and pedestals (A)(B).

Step 6. Use long(1-1/4")flat head wood screws (1 PC) to connect Cross Bar (D) to desk top (E).