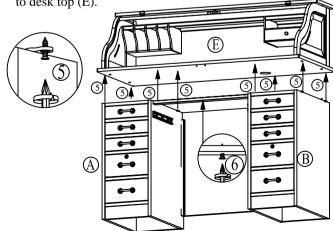

Step 5. Insert **short** (3/4") **flat head wood screws** (8 PCS) through metal figure 8 to connect desk top (E) and pedestals (A)(B).

Step 6. Use long(1-1/4")flat head wood screws (1 PC) to connect Cross Bar (D) to desk top (E).

WINES ONLY® Assembly Instructions

Step 7. Insert the one Grommet on desk top (E).

Step 8. Install the Drop Front center Drawer (F) to place.