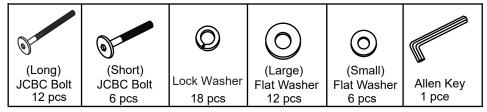

S LIST**

| PART NO               | FIGURE | DESCRIPTION         | QTY   |
|-----------------------|--------|---------------------|-------|
| <b>E1-Q138WBN</b> -01 |        | Hardware Bag        | 1 pce |
| <b>E1-Q138WBN</b> -13 |        | Тор                 | 1 pce |
| <b>E1-Q138WBN</b> -07 |        | Legs                | 4 pcs |
| <b>E1-Q138WBN</b> -28 |        | Back Post Supporter | 2 pcs |
| <b>E1-Q138WBN</b> -22 |        | Fixed Shelf         | 2 pcs |

**IMPORTANT NOTE:** Please keep all hardware parts out of the reach of children.



# **Assembly Instructions**

### E1-Q138WBN

SOLID R/W CORNER TV STAND

#### Reminders:

Two people are needed for assembly.

Use only hardware supplied.

Do not over tighten bolts.

This item may require periodic tightening.

## **HARDWARE PART:**



#### **ASSEMBLY:**

#### STEP 1

Turn the Top upside down on a protective surface such as carpet or other soft material. Place the three legs to the corner of the apron then insert the **Flat Washer (Large)**, **Lock Washer** and **JCBC Bolt (Long)** into pre-drilled holes on the corner block and tighten it by using the **Allen key** provided.



STEP 2
Insert the Fixed Shelf into the assembly legs as shown in the diagram, then install the fourth leg by use Flat Washer(Large), Lock Washer and JCBC Bolt (Long) into pre-drilled holes on the corner block and tighten it by using the Allen key provided.



# **Assembly Instructions**

### **E1-Q138WBN**

SOLID R/W CORNER TV STAND

#### STEP 3

Continue place another the two legs by using the **Flat Washer (Small)**, **Lock Washer** and **JCBC