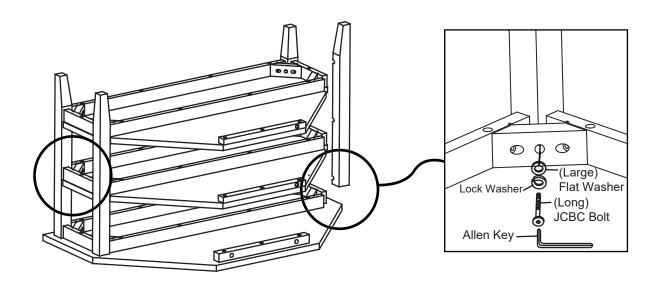

STEP 2
Insert the Fixed Shelf into the assembly legs as shown in the diagram, then install the fourth leg by use Flat Washer(Large), Lock Washer and JCBC Bolt (Long) into pre-drilled holes on the corner block and tighten it by using the Allen key provided.

#### STEP 3

Continue place another the two legs by using the **Flat Washer (Small)**, **Lock Washer** and **JCBC Bolt(Short)** into pre-drilled holes on the corner block of Fixed Shelf and by using the **Allen key** provided.