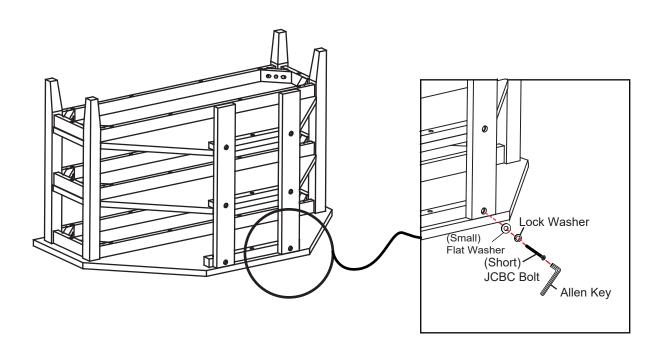

#### STEP 3

Continue place another the two legs by using the **Flat Washer (Small)**, **Lock Washer** and **JCBC Bolt(Short)** into pre-drilled holes on the corner block of Fixed Shelf and by using the **Allen key** provided.