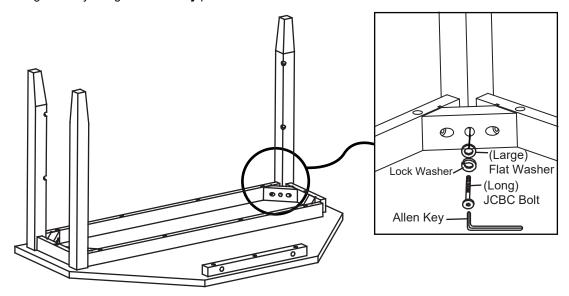

#### STEP 1

Turn the Top upside down on a protective surface such as carpet or other soft material. Place the three legs to the corner of the apron then insert the **Flat Washer (Large)**, **Lock Washer** and **JCBC Bolt (Long)** into pre-drilled holes on the corner block and tighten it by using the **Allen key** provided.