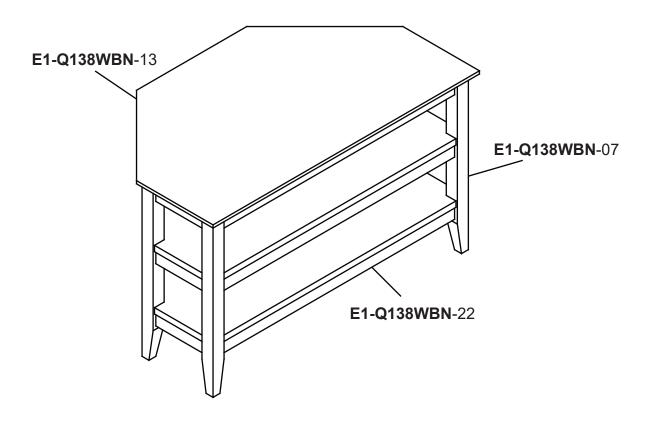

# **PARTS LIST**

| PART NO               | FIGURE | DESCRIPTION         | QTY   |
|-----------------------|--------|---------------------|-------|
| <b>E1-Q138WBN</b> -01 |        | Hardware Bag        | 1 pce |
| <b>E1-Q138WBN</b> -13 |        | Тор                 | 1 pce |
| <b>E1-Q138WBN</b> -07 |        | Legs                | 4 pcs |
| <b>E1-Q138WBN</b> -28 |        | Back Post Supporter | 2 pcs |
| <b>E1-Q138WBN</b> -22 |        | Fixed Shelf         | 2 pcs |