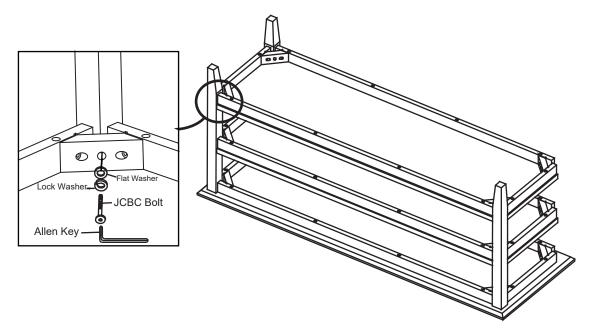

#### STEP 2

Insert the Fixed Shelf into the assembly legs as shown in the diagram, then install the fourth leg by use **Flat Washer**, **Lock Washer** and **JCBC Bolt** into pre-drilled holes on the corner block and tighten it by using the **Allen key** provided.

#### STEP 3

Then install the fourth leg by use **Flat Washer**, **Lock Washer** and **JCBC Bolt** into pre-drilled holes on the corner block and tighten it by using the **Allen key** provided.