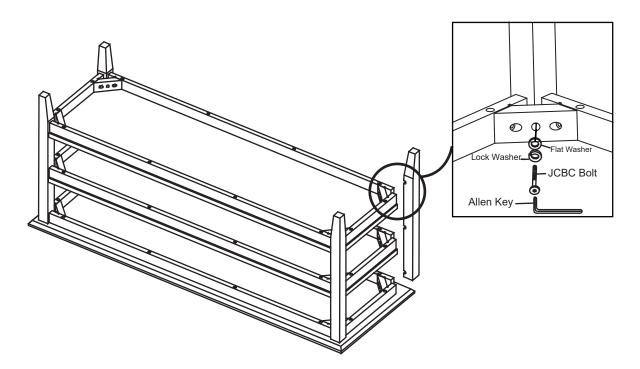

#### STEP 1

Turn the Top upside down on a protective surface such as carpet or other soft material.Place the three legs to the corner of the apron then insert the **Flat Washer**, **Lock Washer** and **JCBC Bolt** into pre-drilled holes on the corner block and tighten it by using the **Allen key** provided.

#### STEP 2

Insert the Fixed Shelf into the assembly legs as shown in the diagram, then install the fourth leg by use **Flat Washer**, **Lock Washer** and **JCBC Bolt** into pre-drilled holes on the corner block and tighten it by using the **Allen key** provided.

#### STEP 3

Then install the fourth leg by use **Flat Washer**, **Lock Washer** and **JCBC Bolt** into pre-drilled holes on the corner block and tighten it by using the **Allen key** provided.