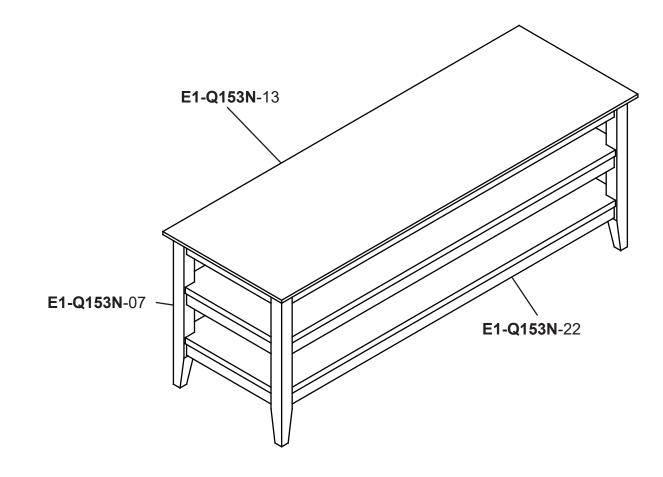

### PARTS LIST

| PART NO             | FIGURE | DESCRIPTION  | QTY   |
|---------------------|--------|--------------|-------|
| <b>E1-Q153N</b> -01 |        | Hardware Bag | 1 pce |
| <b>E1-Q153N</b> -13 |        | Тор          | 1 pce |
| E1-Q153N-07         | €      | Legs         | 4 pcs |
| E1-Q153N-22         |        | Fixed Shelf  | 2 pcs |