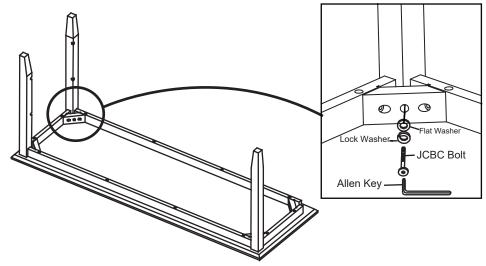

#### STEP 1

Turn the Top upside down on a protective surface such as carpet or other soft material.Place the three legs to the corner of the apron then insert the **Flat Washer**, **Lock Washer** and **JCBC Bolt** into pre-drilled holes on the corner block and tighten it by using the **Allen key** provided.