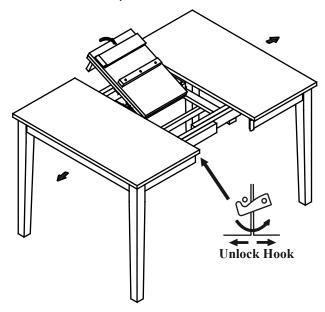

#### STEP 2

Lift both leaves from the compartment.

#### STEP 3

Flip up the aprons and unfold leaf and place the leaf on the table top surface carefully.

**STEP 4**Push table top from both ends to close.Lock the hooks underneath the table.