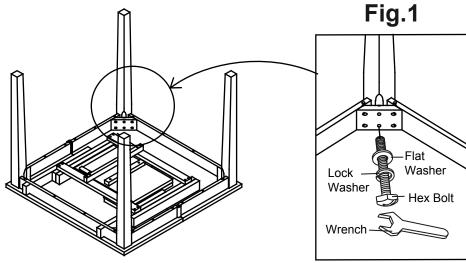

#### STEP 1

Turn the table top upside down on a soft protective surface such as carpet. Attach the table leg to the corner of the apron by using the provided hardware as shown on Fig1. Repeat same step to the others legs.