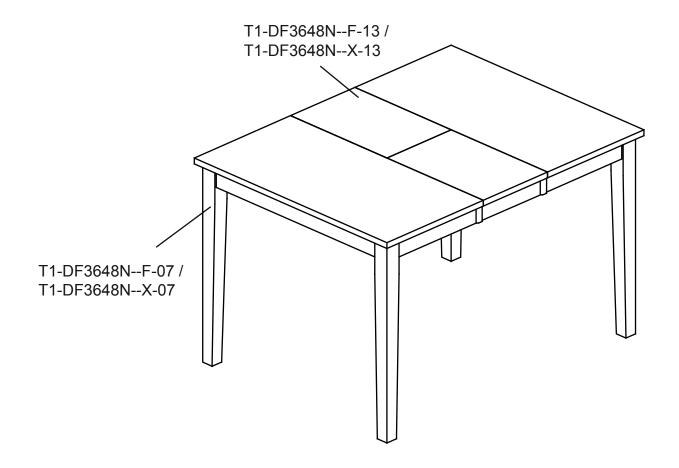

### **PARTS LIST**

| PART NO                            | FIGURE | DESCRIPTION  | QTY   |
|------------------------------------|--------|--------------|-------|
| T1-DF3648NF-01 /<br>T1-DF3648NX-01 |        | Hardware Bag | 1 pce |
| T1-DF3648NF-13 /<br>T1-DF3648NX-13 |        | Table Top    | 1 pce |
| T1-DF3648NF-07 /<br>T1-DF3648NX-07 |        | Legs         | 4 pcs |