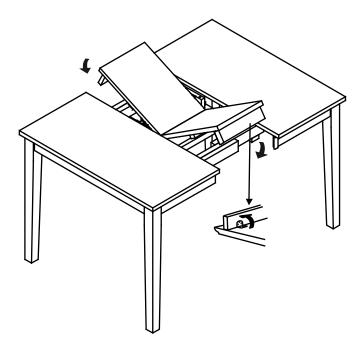

#### STEP 3

Flip up the aprons and unfold leaf and place the leaf on the table top surface carefully.

**STEP 4**Push table top from both ends to close.Lock the hooks underneath the table.