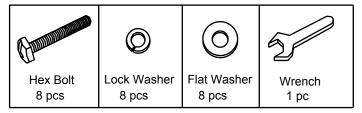

LID TOP B'FLY EXT. TABLE

### **PARTS LIST**

| PART NO                            | FIGURE | DESCRIPTION  | QTY   |
|------------------------------------|--------|--------------|-------|
| T1-DF3648NF-01 /<br>T1-DF3648NX-01 |        | Hardware Bag | 1 pce |
| T1-DF3648NF-13 /<br>T1-DF3648NX-13 |        | Table Top    | 1 pce |
| T1-DF3648NF-07 /<br>T1-DF3648NX-07 |        | Legs         | 4 pcs |

**IMPORTANT NOTE:** Please keep all hardware parts out of the reach of children.



TBS-17556-SNNWC Page 1 of 3 MADE IN MALAYSIA

## **Assembly Instructions**

T1-DF3648N--F / T1-DF3648N--X SOLID TOP B'FLY EXT. TABLE

#### Reminders:

Two people are needed for assembly.

Use only hardware supplied.

Do not over tighten bolts.

This item may require periodic tightening.

#### **HARDWARE PART:**



#### **ASSEMBLY:**

#### STEP 1

Turn the table top upside down on a soft protective surface such as carpet. Attach the table leg to the corner of the apron by using the provided hardware as shown on Fig1. Repeat same step to the others legs.



#### STEP 2

Lift both leaves from the compartment.



## **Assembly Instructions**

T1-DF3648N--F / T1-DF3648N--X SOLID TOP B'FLY EXT. TABLE

#### STEP 3

Flip up the aprons and unfold leaf and place the leaf on the table top surface carefully.



**STEP 4**Push table top from both ends to close.Lock the hooks underneath the table.



#### **IMPORTANT NOTE:**

~ Please keep all hardware out of the reach of children.

#### **CARE INSTRUCTION**

- Be sure to use the same type of polish consistenly. Your furniture will appear cloudy or streaky if o