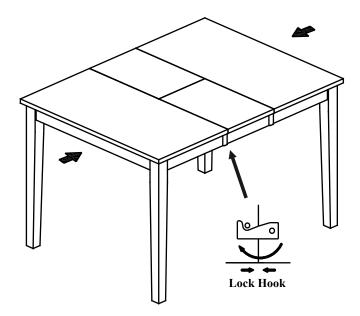

#### STEP 3

Flip up the aprons and unfold leaf and place the leaf on the table top surface carefully.

**STEP 4**Push table top from both ends to close.Lock the hooks underneath the table.