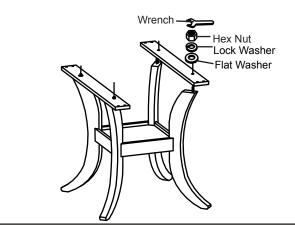

#### STEP 1

Place leg to the Shelf Panel and use Hex Bolt, Lock Washer, Flat Washer and Wrench to tighten each Leg. (Do not fully tighten yet.)

#### STEP 2

Turn the base Assembly upright. Attach Mounting Plate onto hanger bolts, insert Flat Washers, Lock Washers and Hex Nuts onto the hanger bolts. Fully tighten all Hex Nuts and Hex Bolt with the Wrench provided.