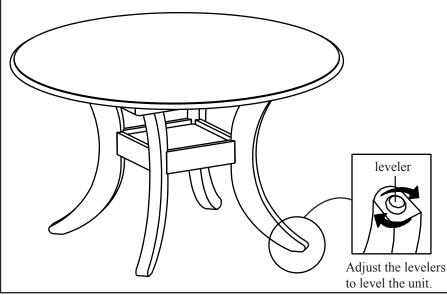

Flat Washer 8 pcs

Allen Key 1 pce

NOTE: THE UNIT SHOULD BE ASSEMBLED BY 2 OR MORE PEOPLE.



#### STEP 1

Place leg to the Shelf Panel and use Hex Bolt, Lock Washer, Flat Washer and Wrench to tighten each Leg. (Do not fully tighten yet.)

#### STEP 2

Turn the base Assembly upright. Attach Mounting Plate onto hanger bolts, insert Flat Washers, Lock Washers and Hex Nuts onto the hanger bolts. Fully tighten all Hex Nuts and Hex Bolt with the Wrench provided.



Place the Table Top upside down on a protective surface such as carpet. Align and Attach Base Assembly to the Table Top. Insert Flat Washer, Lock washer and JCBB Bolt through the pre-drilled hole of the the Mounting Plate into the pre-drilled hole of the base assembly. Then tighten the bolts by using Allen Key provided.



STEP 4



#### **IMPORTANT NOTE:**

- 1. Use only the hardware supplied.
- 2. Do not over-tighten bolts.
- 3. This item may require periodic tightening.

#### **IMPORTANT NOTE:**

~ Please keep all hardware out of the reach of children. Two or more people are needed for assembly.

#### **CARE INSTRUCTION**

- ~ Be sure to use the same type of polish consistenly. Your furniture will appear cloudy or streaky if oil based or wax based polishes are interchanged.
- Spray your furniture surface evenly. Wipe in a circular motion with a soft clean cloth.