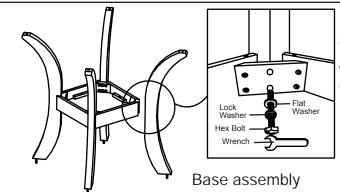

#### STEP 1

Place leg to the Shelf Panel and use Hex Bolt, Lock Washer, Flat Washer and Wrench to tighten each Leg. (Do not fully tighten yet.)

#### STEP 2

Turn the base Assembly upright. Attach Mounting Plate onto hanger bolts, insert Flat Washers, Lock Washers and Hex Nuts onto the hanger bolts. Fully tighten all Hex Nuts and Hex Bolt with the Wrench provided.