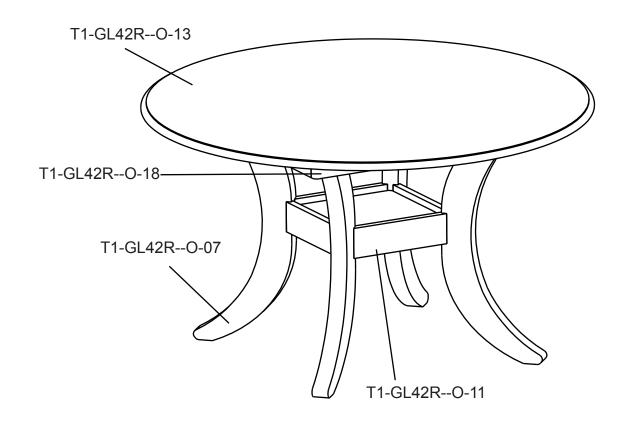

### PARTS LIST

| PART NO      | FIGURE | DESCRIPTION    | Q'TY  |
|--------------|--------|----------------|-------|
| T1-GL42R0-01 |        | Hardware Bag   | 1 Pc  |
| T1-GL42RO-13 |        | Table Top      | 1 Pc  |
| T1-GL42RO-07 |        | Leg            | 4 Pcs |
| T1-GL42RO-11 |        | Shelf Panel    | 1 Pc  |
| T1-GL42RO-18 |        | Mounting Plate | 2 Pcs |