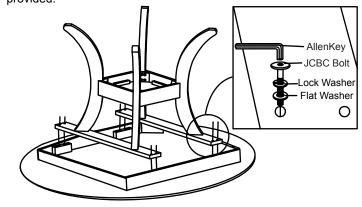

Place the Table Top upside down on a protective surface such as carpet. Align and Attach Base Assembly to the Table Top. Insert Flat Washer, Lock washer and JCBB Bolt through the pre-drilled hole of the the Mounting Plate into the pre-drilled hole of the base assembly. Then tighten the bolts by using Allen Key provided.