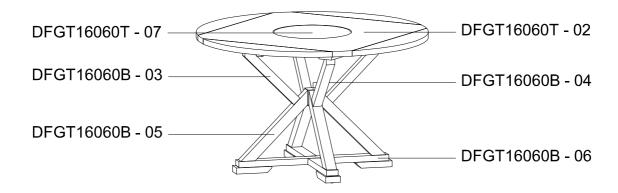

#### **TOP COMPENENTS**

| BASE COMPENENTS |
|-----------------|
|-----------------|

| PART NO         | FIGURE | DESCRIPTION | Q'TY |
|-----------------|--------|-------------|------|
| DFGT16060T - 02 |        | Table Top   | 1 Pc |
| DFGT16060T - 07 |        | Lazy Suzan  | 1 Pc |

| PART NO         | FIGURE | DESCRIPTION  | Q'TY  |
|-----------------|--------|--------------|-------|
| DFGT16060B - 01 |        | Hardware Bag | 1 Pc  |
| DFGT16060B - 03 |        | Leg (Top)    | 4 Pcs |
| DFGT16060B - 04 | 00     | Leg block    | 1 Pc  |
| DFGT16060B - 05 | E.     | Leg (Bottom) | 4 Pcs |
| DFGT16060B - 06 |        | Flat Leg 1   | 1 Pc  |
|                 |        | Flat Leg 2   | 1 Pc  |