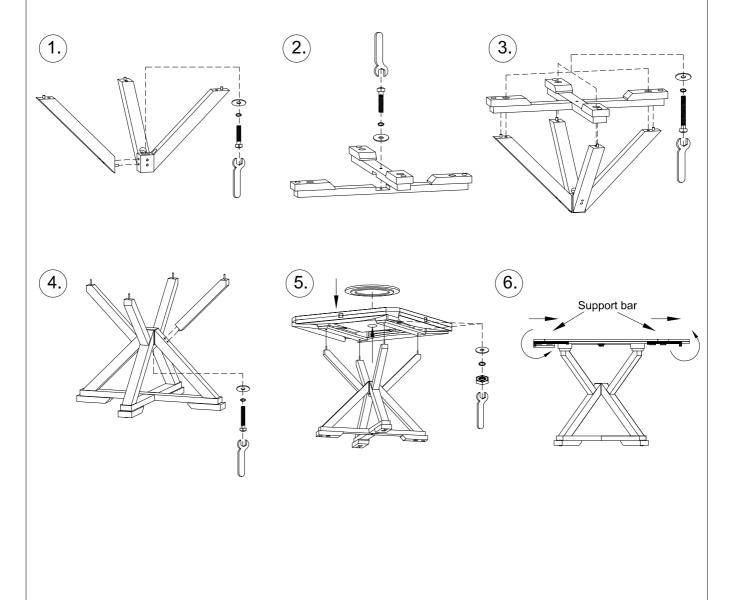

NOTE: THE UNIT SHOULD BE ASSEMBLED BY 2 OR MORE PEOPLE.

- 1) Attached the Bottom Legs to the Leg Block using the provided hardware as shown on Fig. 1.
- 2) Attached Flat Leg 1 and Flat Leg 2 to each other using the provided hardware as shown on Fig. 2.
- 3) Attached the Flat Leg assembly to the Bottom Leg assembly using the provided hardware as shown on Fig. 3.
- 4) Attached the Top Legs to Bottom Legs using the provided hardware as shown on Fig. 4.
- 5) Attached Table Top to the fully assemble base using the provided hardware as shown on Fig. 5.
- 6) Insert Lazy Suzan into the Table Top as shown on Fig. 5.
- 7) Assembly is now complete.