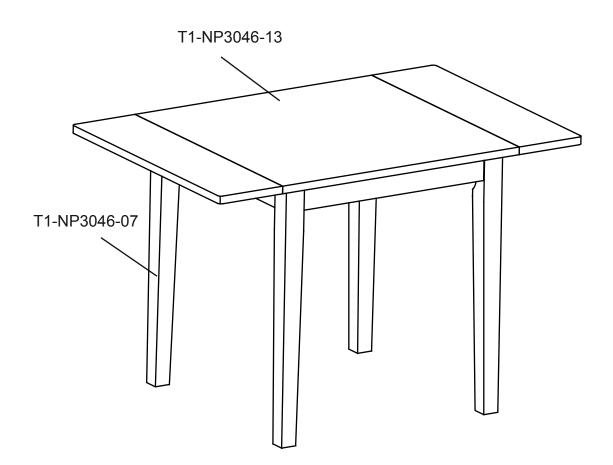

## PARTS LIST

| PART NO      | FIGURE | DESCRIPTION  | QTY   |
|--------------|--------|--------------|-------|
| T1-NP3046-01 |        | Hardware Bag | 1 pce |
| T1-NP3046-13 |        | Table Top    | 1 pce |
| T1-NP3046-07 |        | Legs         | 4 pcs |