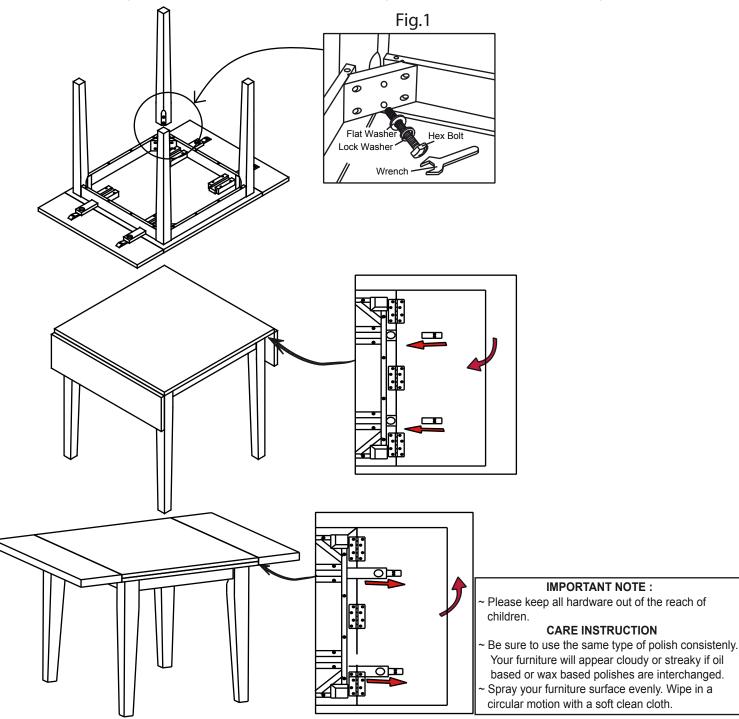

#### STEP 1

Turn the Table Top upside down on a protective surface such as carpet or other soft material Insert the four legs into the corner of the apron and attached using the provided hardware as shown on Fig.1