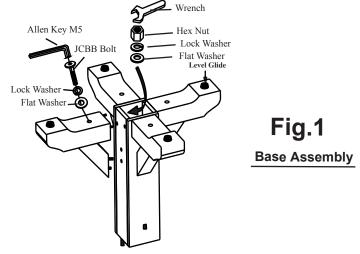

#### STEP 1

- **1.1**-Turn the Table Pedestal stand upside down. Attached the base pedestal leg #1 to pedestal leg #2 using the provided hardware as shown on Fig.1.
- **1.2**-Attached the this Assemble base Legs (1&2) to the pedestal stand with the provided hardware as shown on Fig 1.