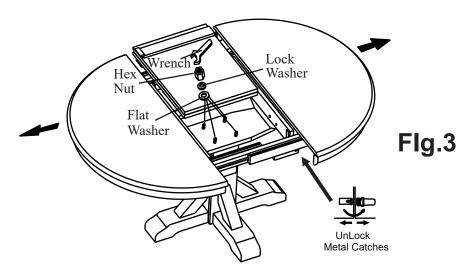

#### **STEP 3**

**3.1-** Unlock the metal catches from underneath the table Top and pull the table from both ends. Attached base assembly to the table top mounting plate using the supply hardware as shown on Fig.3