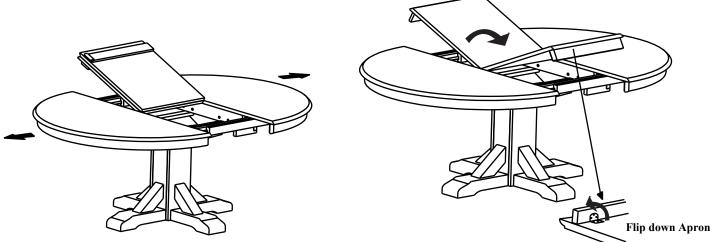

#### **STEP 4**

4.1-Lift both leaves from the compartment.

4.2-Flip up the aprons and unfold leaf and place the leaf on the Table Top surface carefully.