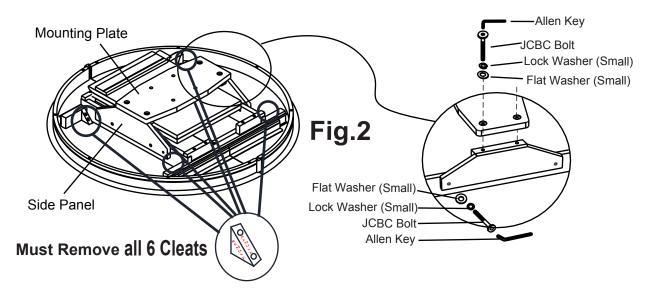

#### **STEP 2**

**2.1-** Position the table top upside down on a smooth, protective surface such as carpet. Install the side panel and mounting plate by using the supply hardware as shown on Fig.2