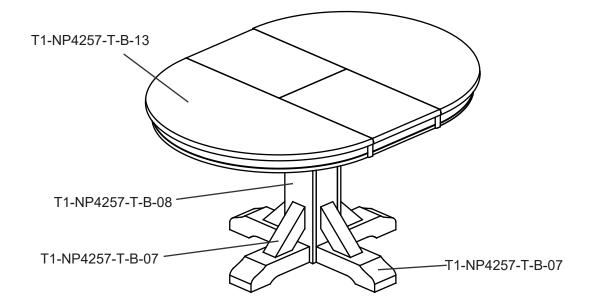

### PARTS LIST

| PART NO          | FIGURE     | DESCRIPTION     | QTY   |
|------------------|------------|-----------------|-------|
| T1-NP4257-T-B-01 |            | Hardware Pack   | 1 pce |
| T1-NP4257-T-B-13 |            | Table Top       | 1 pce |
| T1-NP4257-T-B-18 |            | Mounting Plate  | 1 pce |
| T1-NP4257-T-B-19 | Į.         | Side Panel      | 2 pcs |
| T1-NP4257-T-B-08 |            | Pedestal Stand  | 1 pce |
| T1-NP4257-T-B-07 | $\bigcirc$ | Pedestal Leg #1 | 4 pcs |
| T1-NP4257-T-B-07 |            | Pedestal Leg #2 | 4 pcs |