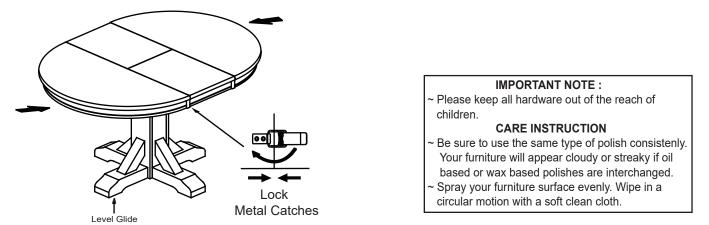

#### **STEP 5**

5.1-Push Table Top from both ends to close.Lock the metal catches underneath the table.

**IMPORTANT NOTE :** Please keep all hardware parts out of the reach of children.