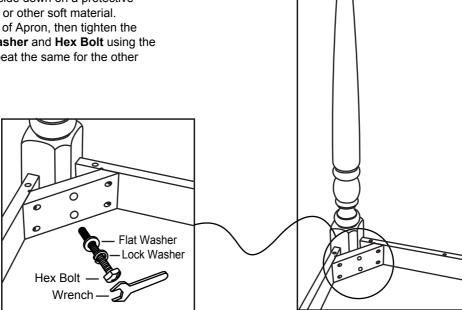

#### STEP 1

Turn the Table Top upside down on a protective surface such as carpet or other soft material. Place the leg to corner of Apron, then tighten the **Flat Washer, Lock Washer** and **Hex Bolt** using the **Wrench** provided. Repeat the same for the other legs.