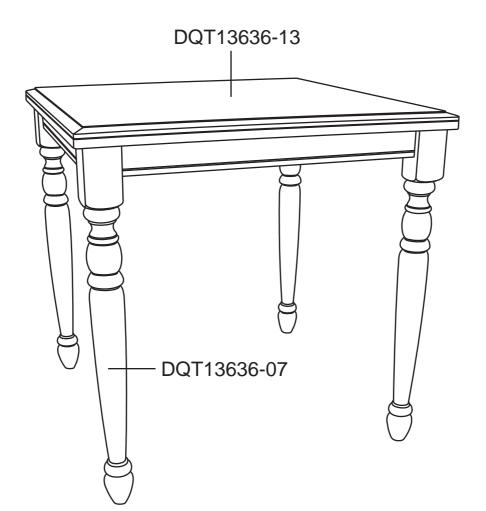

# **Assembly Instructions**

T1-QR3636-B SQUARE SOLID FIXED TOP COUNTER HEIGHT TABLE

| PART NO     | FIGURE | DESCRIPTION  | Q'TY  |
|-------------|--------|--------------|-------|
| DQT13636-01 |        | Hardware Bag | 1 Pc  |
| DQT13636-13 |        | Table Top    | 1 Pc  |
| DQT13636-07 |        | Leg          | 4 Pcs |