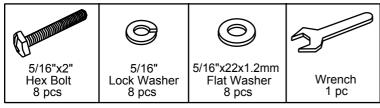

### T1-QR3636-B SQUARE SOLID FIXED TOP COUNTER HEIGHT TABLE

HARDWARE PARTS :

NOTE: The unit should be assembled by 2 or more people.