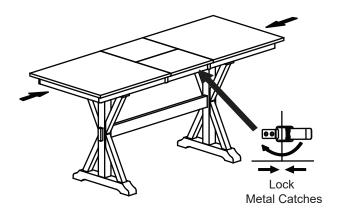

## STEP 6

**5.1-**Push Table Top from both ends to close.Lock the hooks underneath the table.

Assembly is now Completed.