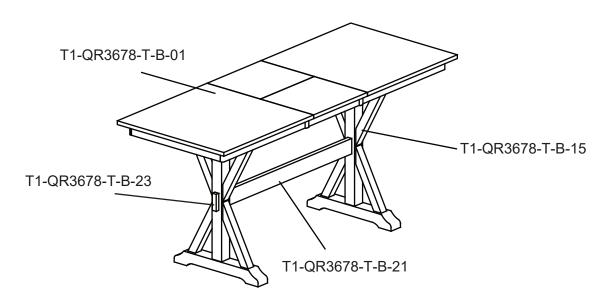

# **PARTS LIST**

| PART NO          | FIGURE      | DESCRIPTION   | QTY   |
|------------------|-------------|---------------|-------|
| T1-QR3678-T-B-01 |             | Hardware Pack | 1 pce |
| T1-QR3678-T-B-01 |             | Table Top     | 1 pce |
| T1-QR3678-T-B-15 |             | Trestle       | 2 pcs |
| T1-QR3678-T-B-21 | Lassa Lassa | Stretcher     | 1 pce |
| T1-QR3678-T-B-23 |             | End Caps      | 2 pcs |