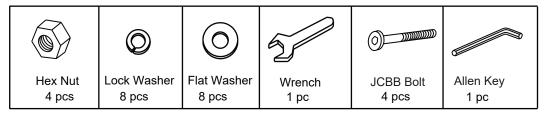

COUNTER HT. TABLE

# **PARTS LIST**

| PART NO          | FIGURE      | DESCRIPTION   | QTY   |
|------------------|-------------|---------------|-------|
| T1-QR3678-T-B-01 |             | Hardware Pack | 1 pce |
| T1-QR3678-T-B-01 |             | Table Top     | 1 pce |
| T1-QR3678-T-B-15 |             | Trestle       | 2 pcs |
| T1-QR3678-T-B-21 | Lassa Lassa | Stretcher     | 1 pce |
| T1-QR3678-T-B-23 |             | End Caps      | 2 pcs |

**IMPORTANT NOTE:** Please keep all hardware parts out of the reach of children.



# **Assembly Instructions**

# T1-QR3678-T-B SOLID TOP TRESTLE BASE COUNTER HT. TABLE

#### Reminders:

Two people are needed for assembly.

Use only hardware supplied.

Do not over tighten bolts.

This item may require periodic tightening.

## **HARDWARE PART:**



## **ASSEMBLY:**

## STEP 1

1.1 Attach the Stretcher to the Trestle using the supply hardware as shown in Fig.1 Add End Caps as shown in Fig.1



#### STEP 2

**2.1-** Place the Table Top upside down on a soft Protective surface such as a carpet. Remove cleats as shown on Fig 2 .



# **Assembly Instructions**

# T1-QR3678-T-B SOLID TOP TRESTLE BASE COUNTER HT. TABLE

## **ASSEMBLY:**

## STEP 3

3.1 - Attached Table Top to the trestle by using the supply hardware as shown on Fig.3





Fig.3

## STEP 4

- **4.1**-Unlock the hook lock from underneath the table top and pull the table from both ends.
- 4.2-Lift both leaves from the compartment.
- 4.3-Flip up the aprons and unfold leaf and place the leaf on the Table Top surface carefully.



## STEP 6

**5.1-**Push Table Top from both end