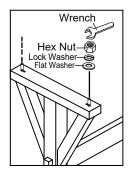

## **HARDWARE PART:**

## STEP 1

1.1 Attach the Stretcher to the Trestle using the supply hardware as shown in Fig.1 Add End Caps as shown in Fig.1