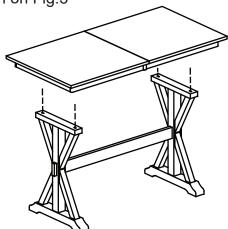

## STEP 3

3.1 - Attached Table Top to the trestle by using the supply hardware as shown on Fig.3

Fig.3