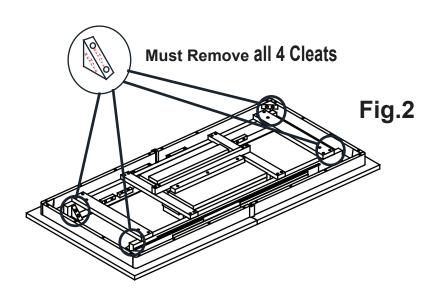

#### STEP 2

**2.1-** Place the Table Top upside down on a soft Protective surface such as a carpet. Remove cleats as shown on Fig 2 .