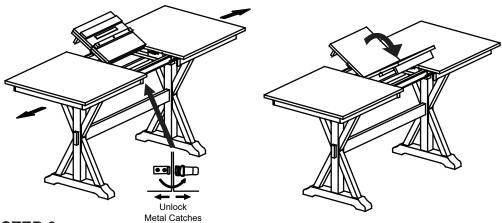

## STEP 4

- **4.1**-Unlock the hook lock from underneath the table top and pull the table from both ends.
- 4.2-Lift both leaves from the compartment.
- 4.3-Flip up the aprons and unfold leaf and place the leaf on the Table Top surface carefully.