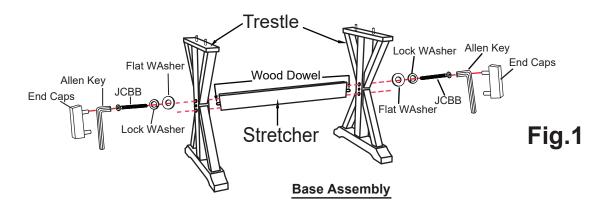

## STEP 1

1.1 Attach the Stretcher to the Trestle using the supply hardware as shown in Fig.1 Add End Caps as shown in Fig.1