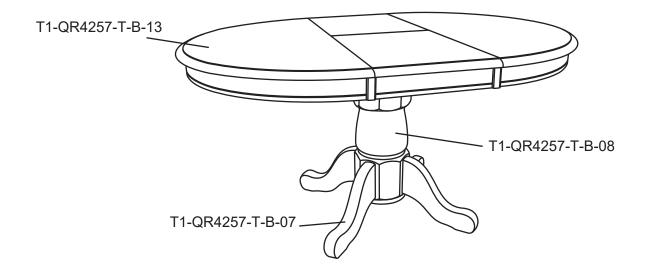

## PARTS LIST

| PART NO          | FIGURE | DESCRIPTION    | QTY   |
|------------------|--------|----------------|-------|
| T1-QR4257-T-B-01 |        | Hardware Pack  | 1 pce |
| T1-QR4257-T-B-13 |        | Table Top      | 1 pce |
| T1-QR4257-T-B-18 |        | Mounting Plate | 1 pce |
| T1-QR4257-T-B-19 | Į.     | Side Panel     | 2 pcs |
| T1-QR4257-T-B-08 |        | Pedestal Stand | 1 pce |
| T1-QR4257-T-B-07 | -      | Pedestal Leg   | 4 pcs |