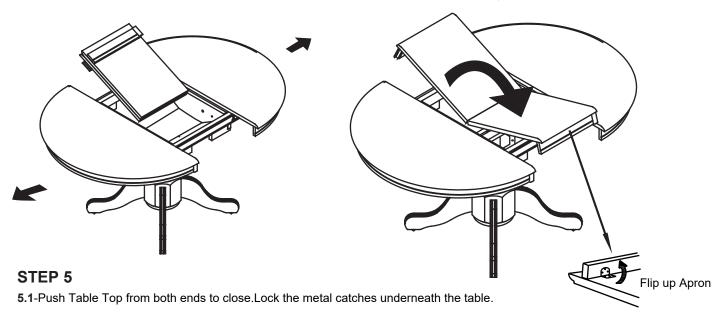

#### STEP 3

**3.1-** Unlock the metal catches from underneath the table Top and pull the table from both ends. Attached base assembly to the table top mounting plate using the supply hardware as shown on Fig.3

#### **STEP 4**

**4.1**-Lift both leaves from the compartment.

4.2-Flip up the aprons and unfold leaf and place the leaf on the Table Top surface carefully.

circular motion with a soft clean cloth.