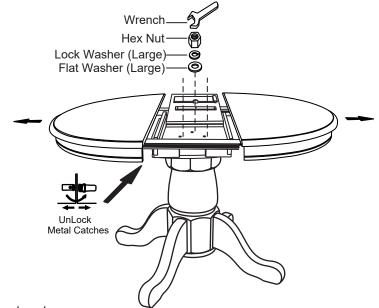

#### STEP 3

**3.1-** Unlock the metal catches from underneath the table Top and pull the table from both ends. Attached base assembly to the table top mounting plate using the supply hardware as shown on Fig.3