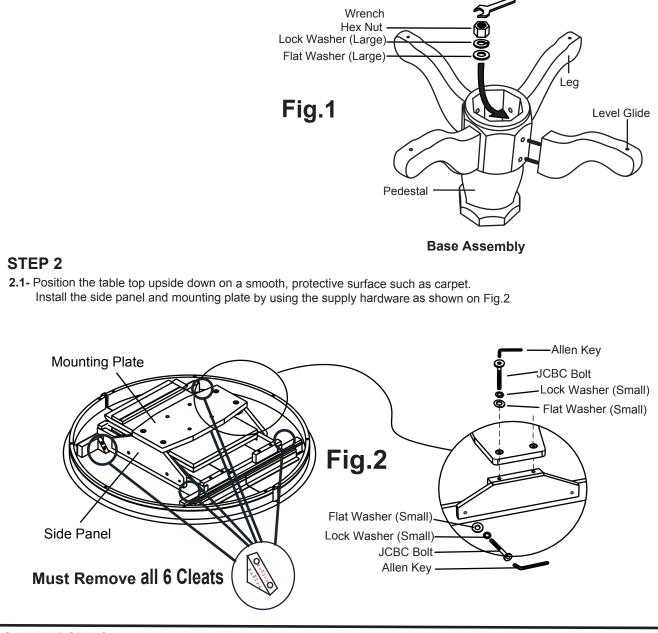

### STEP 1

**1.1-** Turn the pedestal upside down. Attach legs by inserting hanger bolts through pre-drilled holes on the combination pedestal.shown in Fig.1

#### STEP 3

**3.1-** Unlock the metal catches from underneath the table Top and pull the table from both ends. Attached base assembly to the table top mounting plate using the supply hardware as shown on Fig.3