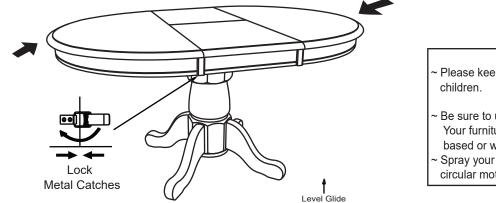

#### STEP 3

**3.1-** Unlock the metal catches from underneath the table Top and pull the table from both ends. Attached base assembly to the table top mounting plate using the supply hardware as shown on Fig.3