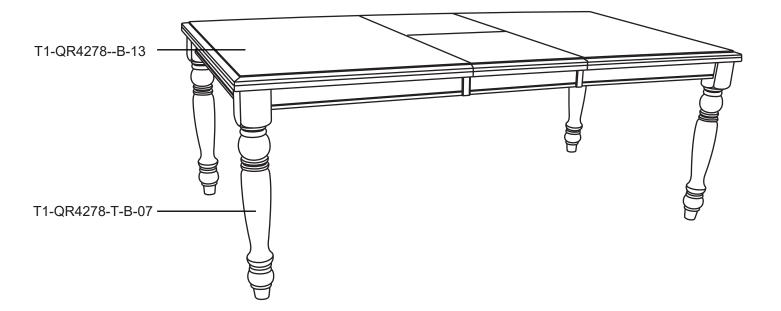

## T1-QR4278--B RECT. SOLID TOP B'FLY EXT. TURNING LEG TABLE

## PARTS LIST

| PART NO          | FIGURE | DESCRIPTION   | QTY   |
|------------------|--------|---------------|-------|
| T1-QR4278B-01    | 0      | Hardware Pack | 1 pce |
| T1-QR4278B-13    |        | Table Top     | 1 pce |
| T1-QR4278-T-B-07 |        | Leg           | 4 pcs |