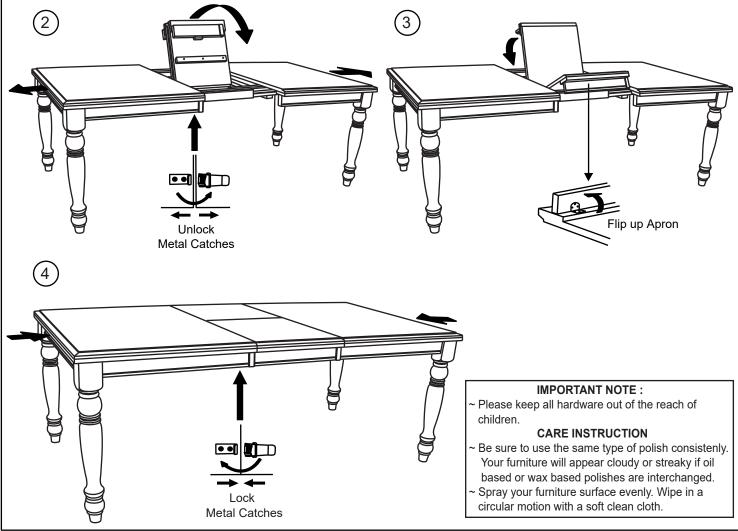

## **Assembly Instructions**

T1-QR4278--B

**RECT. SOLID TOP B'FLY EXT. TURNING LEG TABLE** 

2) Unlock the metal catches underneath the table and pull the table top wide open equally from both ends. Lift both leaves from the compartment.

3) Flip up the aprons, unfold leaf and place the leaf on the Table Top surface carefully.

4) Push table top from both ends to close. Lock the metal catches underneath the table.

TBS-11374-TGNWC