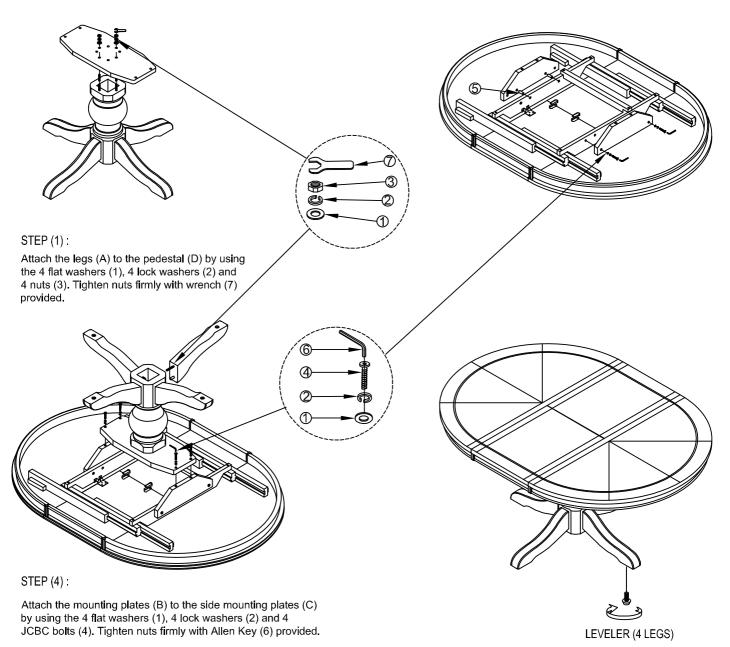

### 66" Single Ped Table Top-BaseT1-T4866-C / T1-T4866-O

Caution: Please read instructions thoroughly before unpacking assembly parts. Sharp, exposed staple tips can cause injury, therefore, for your protection, please remove any exposed staples used in packing.

#### STEP (2):

Attach the mounting plate (B) to the pedestal (D) by using the 4 flat washers (1), 4 lock washers (2) and 4 nuts (3). Tighten nuts firmly with wrench (6) provided.

#### STEP (3):

Attach the side mounting plates (C) to the support rails by using the 4 wood dowel (5), 4 flat washers (1), 4 lock washers (2) and 4 JCBC bolts (4). Tighten nuts firmly with Allen Key (6) provided.