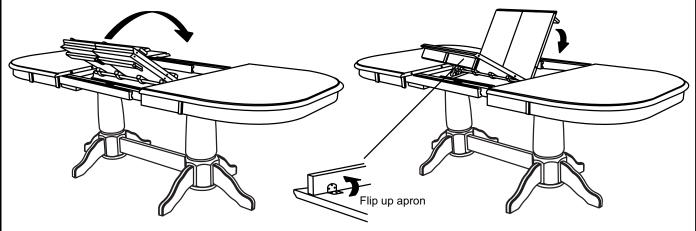

#### STEP 4

Lift both leaves from the compartment and flip up the aprons then unfold table leaf and place the leaf on the top surface carefully.