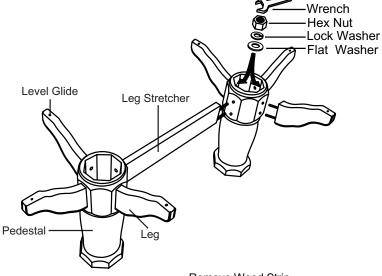

#### STEP 1

Turn both pedestals upside down. Attach legs by inserting hanger bolts through pre-drilled holes on the pedestal. Put a Flat Washers, Lock Washers and Hex Nuts onto the hanger bolts then tighten Hex Nut using the Wrench. Attach leg stretcher by inserting hanger bolt through pre-drilled holes on pedestal, put a Flat Washers, Lock Washers and Hex Nuts onto the hanger bolt, then tighten Hex Nuts using the Wrench.