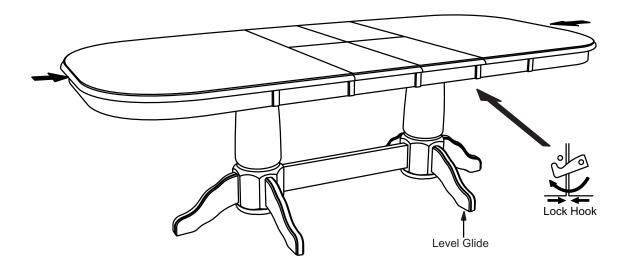

#### STEP 5

Push table top from both ends to close gap and lock the hooks underneath the table. Adjust the level glides until the table sits firmly.