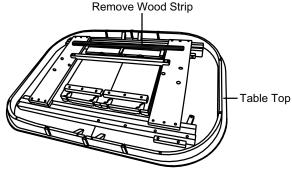

#### STEP 2

Position the table top upside down on a smooth, protective surface such as carpet. Remove and discard the temporary wood strip.