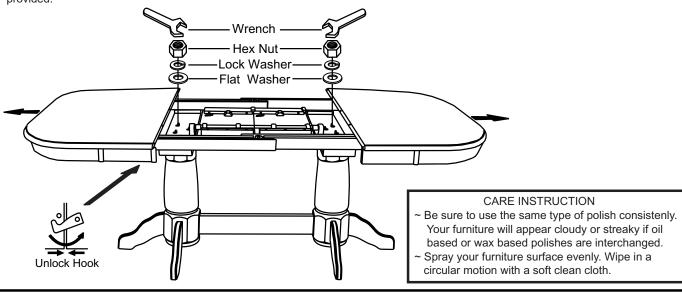

#### STEP 1

Turn both pedestals upside down. Attach legs by inserting hanger bolts through pre-drilled holes on the pedestal. Put a Flat Washers, Lock Washers and Hex Nuts onto the hanger bolts then tighten Hex Nut using the Wrench. Attach leg stretcher by inserting hanger bolt through pre-drilled holes on pedestal, put a Flat Washers, Lock Washers and Hex Nuts onto the hanger bolt, then tighten Hex Nuts using the Wrench.

#### STEP 3

Unlock the hooks underneath the table and pull the table top wide open equally from bolt ends. Align and attach the table top to the pedestal. Insert a Flat Washer, a Lock Washer and Hex Nut onto the hanger bolt. Tighten all Hex Nut with the Wrench provided.