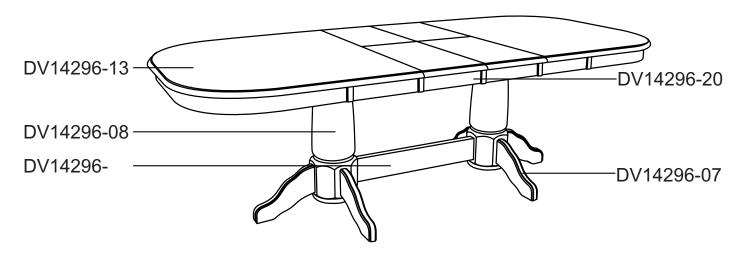

# PARTS LIST

| PART NO    | FIGURE   | DESCRIPTION        | Q'TY  |
|------------|----------|--------------------|-------|
| DV14296-01 |          | Hardware Bag       | 1 Pc  |
| DV14296-13 |          | Table Top          | 1 Pc  |
| DV14296-07 |          | Leg                | 6 Pcs |
| DV14296-08 |          | Pedestal           | 2 Pcs |
| DV14296-02 |          | Apron Hinge        | 8 Pcs |
| DV14296-09 |          | Leaf Hinge         | 4 Pcs |
| DV14296-05 |          | Glides             | 2 Pcs |
| DV14296-17 | <u> </u> | Support Leaf       | 2 Pcs |
| DV14296-   | <b>=</b> | Leg Stretcher      | 1 Pc  |
| DV14296-19 | ••••     | Mounting Plate     | 2 Pcs |
| DV14296-10 |          | Hook Lock          | 6 Pcs |
| DV14296-12 |          | Support Leaf Hinge | 2 Pcs |
| DV14296-20 |          | Apron Leaf         | 4 Pcs |