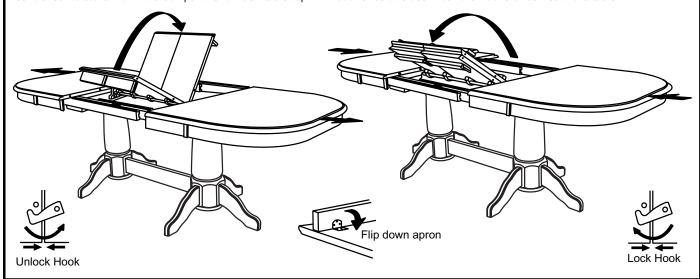

#### TO STORE THE CENTRE LEAF WHEN NOT IN USE

Unlock the hooks underneath the table and pull the table top wide open equally from both ends. Flip down the aprons and fold the centre leaf to store within the compartment. Push table top from both ends to close. Lock the hooks underneath the table.