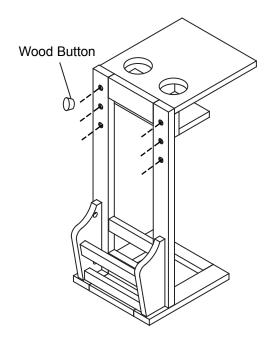

de Panel and Magazine Rack Side.
- ii) Insert Camlock in open position at Magazine Rack Side.
- iii) Attach Magazine Rack Side to the Side Panel and tighten all Camlock to close position using Allen Key.



#### STEP 4

- i) Insert Wood Dowel into holes at bottom of Magazine Rack Stopper Rail.
- ii) Attach Side Panel, Magazine Rack Side and Magazine Rack Stopper Rail to the Bottom Panel using guiding Wood dowels.
- iii) Tighten Pan Head Screw to Bottom Panel using Screwdriver (Not Provided).



# **Assembly Instructions**

T2-CD127EN-G/P/W/X
QUADRA COUCH CADDY

#### STEP 5

- i) Attach Top Panel to Side Panel
- ii) insert Cap Screw into correct hole position at Side Panel. Fully tighten the screw using form Hex Wrench.



### STEP 6

Insert Wood Button into Cap Screw holes at Side Panel.



#### **IMPORTANT NOTE:**

~ Please keep all hardware out of the reach of children.

#### **CARE INSTRUCTION**

- ~ Be sure to use the same type of polish consistenly. Your furniture will appear cloudy or streaky if oil based or wax based polishes are interchanged.
- ~ Spray your furniture surface evenly. Wipe in a circular motion with a soft clean cloth.