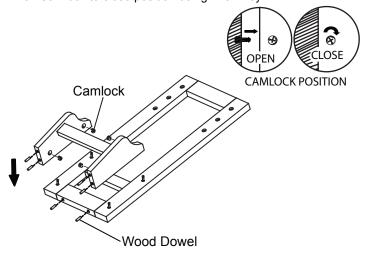

#### STEP 4

- i) Insert Wood Dowel into holes at bottom of Magazine Rack Stopper Rail.
- ii) Attach Side Panel, Magazine Rack Side and Magazine Rack Stopper Rail to the Bottom Panel using guiding Wood dowels.
- iii) Tighten Pan Head Screw to Bottom Panel using Screwdriver (Not Provided).