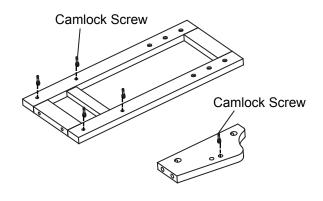

#### STEP 1

Insert Camlock Screw into holes on Side Panel and Magazine Rack Side. Fully tighten Camlock Screw using Screwdriver (Not Provided).