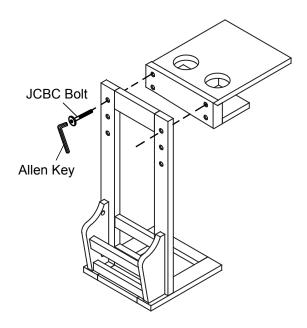

#### STEP 5

- i) Attach Top Panel to Side Panel
- ii) insert Cap Screw into correct hole position at Side Panel. Fully tighten the screw using form Hex Wrench.