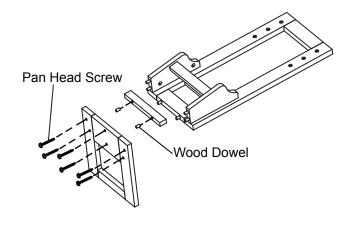

#### STEP 4

- i) Insert Wood Dowel into holes at bottom of Magazine Rack Stopper Rail.
- ii) Attach Side Panel, Magazine Rack Side and Magazine Rack Stopper Rail to the Bottom Panel using guiding Wood dowels.
- iii) Tighten Pan Head Screw to Bottom Panel using Screwdriver (Not Provided).