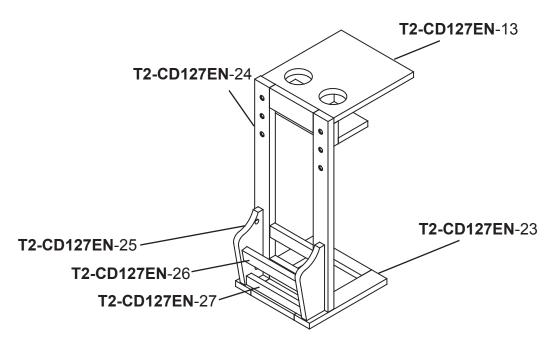

### **PARTS LIST**

| PART NO                 | FIGURE | DESCRIPTION                | QTY   |
|-------------------------|--------|----------------------------|-------|
| <b>T2-CD127EN</b> -01-1 |        | Hardware Pack #1           | 1 pce |
| <b>T2-CD127EN</b> -01-2 | 0      | Hardware Pack #2           | 1 pce |
| <b>T2-CD127EN</b> -13   |        | Top Panel                  | 1 pce |
| <b>T2-CD127EN</b> -23   |        | Bottom Panel               | 1 pce |
| <b>T2-CD127EN</b> -24   |        | Side Panel                 | 1 pce |
| <b>T2-CD127EN</b> -25   |        | Magazine Rack Side         | 2 pcs |
| <b>T2-CD127EN</b> -26   |        | Magazine Rack Rail         | 1 pce |
| <b>T2-CD127EN</b> -27   |        | Magazine Rack Stopper Rail | 1 pce |