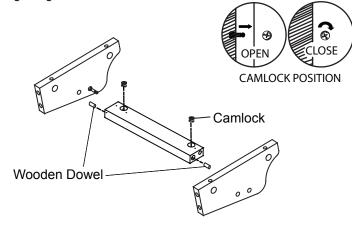

#### STEP 2

- i) Insert Wood Dowel into holes at both and of Magazine Rack Rail.
- ii) Insert Camlock Screw in open position at Magazine Rack Rail.
- iii) Attach Magazine Rack Side to Magazine Rack Rail using guiding Wood dowels.

#### STEP 3

- i) Insert Wood Dowel into holes bottom of Side Panel and Magazine Rack Side.
- ii) Insert Camlock in open position at Magazine Rack Side.
- iii) Attach Magazine Rack Side to the Side Panel and tighten all Camlock to close position using Allen Key.