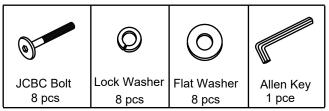

# **Assembly Instructions**

#### **T2-Q100EN**

**SOLID R/W END TABLE** 

### **PARTS LIST**

| PART NO              | FIGURE   | DESCRIPTION  | QTY   |
|----------------------|----------|--------------|-------|
| <b>T2-Q100EN</b> -01 |          | Hardware Bag | 1 pce |
| <b>T2-Q100EN</b> -13 |          | Table Top    | 1 pce |
| <b>T2-Q100EN</b> -07 | <b>←</b> | Legs         | 4 pcs |
| <b>T2-Q100EN</b> -22 |          | Fixed Shelf  | 1 pce |

**IMPORTANT NOTE:** Please keep all hardware parts out of the reach of children.



## **Assembly Instructions**

### **T2-Q100EN**SOLID R/W END TABLE

#### Reminders:

Two people are needed for assembly.
Use only hardware supplied.
Do not over tighten bolts.
This item may require periodic tightening.

#### **HARDWARE PART:**



#### **ASSEMBLY:**

#### STEP 1

Turn the Table Top upside down on a protective surface such as carpet or other soft material. Place the three legs to the corner of the apron then insert the **Flat Washer**, **Lock Washer** and **JCBC Bolt** into pre-drilled holes on the corner block and tighten it by using the **Allen key** provided. Insert the Fixed Shelf into the assembly legs as shown in the diagram, then install the fourth leg by use **Flat Washer**, **Lock Washer** and **JCBC Bolt** into pre-drilled holes on the corner block and tighten it by using the **Allen key** provided. Continue by using the **Flat Washer**, **Lock Washer** and **JCBC Bolt** into pre-drilled holes on the corner block of Fixed Shelf and by using the **Allen key** provided.





**STEP 2**Check its balance and