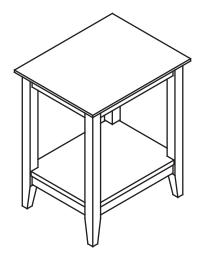

### **T2-Q100EN**SOLID R/W END TABLE

#### STEP 1

Turn the Table Top upside down on a protective surface such as carpet or other soft material. Place the three legs to the corner of the apron then insert the **Flat Washer**, **Lock Washer** and **JCBC Bolt** into pre-drilled holes on the corner block and tighten it by using the **Allen key** provided. Insert the Fixed Shelf into the assembly legs as shown in the diagram, then install the fourth leg by use **Flat Washer**, **Lock Washer** and **JCBC Bolt** into pre-drilled holes on the corner block and tighten it by using the **Allen key** provided. Continue by using the **Flat Washer**, **Lock Washer** and **JCBC Bolt** into pre-drilled holes on the corner block of Fixed Shelf and by using the **Allen key** provided.