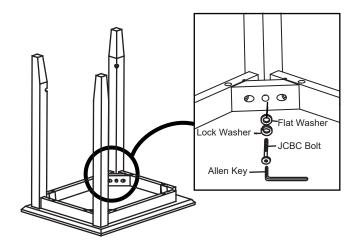

#### STEP 1

Turn the Table Top upside down on a protective surface such as carpet or other soft material. Place the three legs to the corner of the apron then insert the **Flat Washer**, **Lock Washer** and **JCBC Bolt** into pre-drilled holes on the corner block and tighten it by using the **Allen key** provided. Insert the Fixed Shelf into the assembly legs as shown in the diagram, then install the fourth leg by use **Flat Washer**, **Lock Washer** and **JCBC Bolt** into pre-drilled holes on the corner block and tighten it by using the **Allen key** provided. Continue by using the **Flat Washer**, **Lock Washer** and **JCBC Bolt** into pre-drilled holes on the corner block of Fixed Shelf and by using the **Allen key** provided.