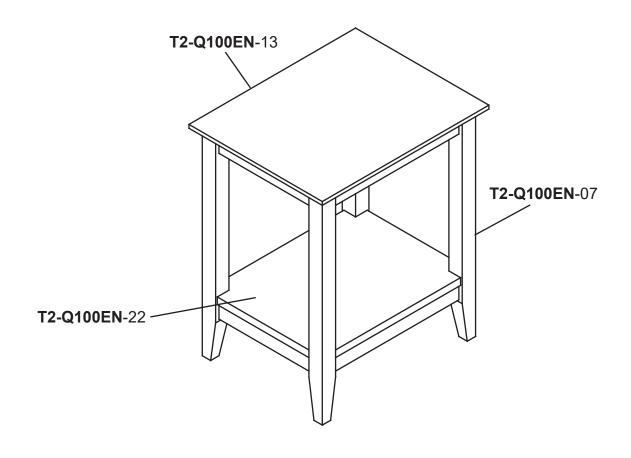

### **PARTS LIST**

| PART NO              | FIGURE   | DESCRIPTION  | QTY   |
|----------------------|----------|--------------|-------|
| <b>T2-Q100EN</b> -01 |          | Hardware Bag | 1 pce |
| <b>T2-Q100EN</b> -13 |          | Table Top    | 1 pce |
| <b>T2-Q100EN</b> -07 | <b>←</b> | Legs         | 4 pcs |
| <b>T2-Q100EN</b> -22 |          | Fixed Shelf  | 1 pce |