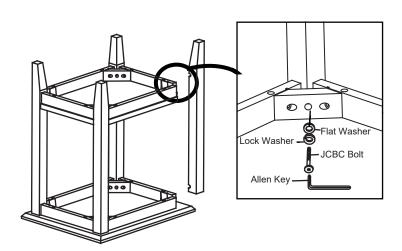

#### STEP 1

Turn the Table Top upside down on a protective surface such as carpet or other soft material. Place the three legs to the corner of the apron then insert the **Flat Washer**, **Lock Washer** and **JCBC Bolt** into pre-drilled holes on the corner block and tighten it by using the **Allen key** provided. Insert the Fixed Shelf into the assembly legs as shown in the diagram, then install the fourth leg by use **Flat Washer**, **Lock Washer** and **JCBC Bolt** into pre-drilled holes on the corner block and tighten it by using the **Allen key** provided. Continue by using the **Flat Washer**, **Lock Washer** and **JCBC Bolt** into pre-drilled holes on the corner block of Fixed Shelf and by using the **Allen key** provided.