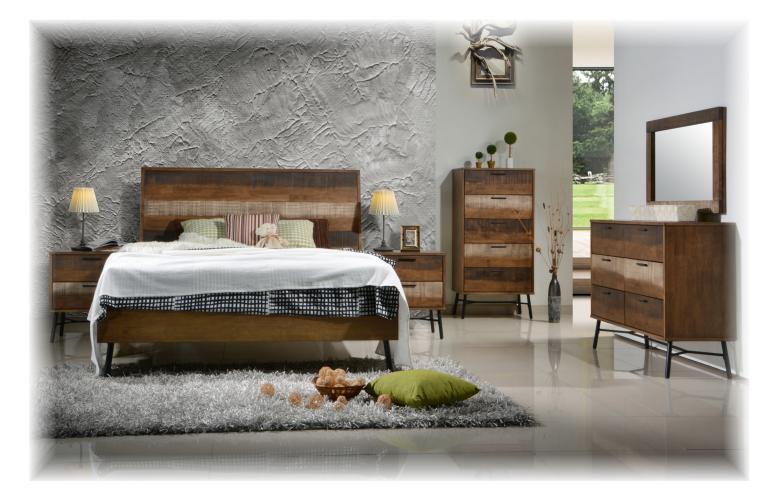

## Avalon Bedroom

 Hardwood veneer (random matched) and solid with metal base in rustic two-tone finish

 Metal legs are powder coated and braced for extra durability & strength

 Solid hardwood drawer fronts feature highly textured surface with two-tone design

## Avalon Collection:

Rustic yet refined, this multi coloured, multi stained Avalon collection allows the contrast of colours to spice up any room. It is the perfect combination of sophisticated charm and contemporary appeal!