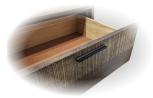

 Legs are equipped with nonmarring levelers that work well

• All drawers are mounted on metal ball-bearing glides to ensure years of enjoyment

• Drawer features time-honoured exposed English (front & back) dovetail joinery

• Durable metal handles in matte black metal finish ensures long lasting enjoyment

• Entertainment and occasional pieces also available in the Avalon Collection