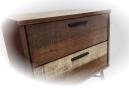

## Avalon Bedroom

 Hardwood veneer (random matched) and solid with metal base in rustic two-tone finish

 Metal legs are powder coated and braced for extra durability & strength

 Solid hardwood drawer fronts feature highly textured surface with two-tone design

 Legs are equipped with nonmarring levelers that work well

• All drawers are mounted on metal ball-bearing glides to ensure years of enjoyment

• Drawer features time-honoured exposed English (front & back) dovetail joinery