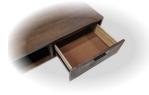

## Avalon Bedroom

 Hardwood veneer (random matched) and solid with metal base in rustic two-tone finish

 Metal legs are powder coated and braced for extra durability & strength

 Solid hardwood drawer fronts feature highly textured surface with two-tone design

 Legs are equipped with nonmarring levelers that work well

• All drawers are mounted on metal ball-bearing glides to ensure years of enjoyment

• Drawer features time-honoured exposed English (front & back) dovetail joinery

• Durable metal handles in matte black metal finish ensures long lasting enjoyment

• Entertainment and occasional pieces also available in the Avalon Collection