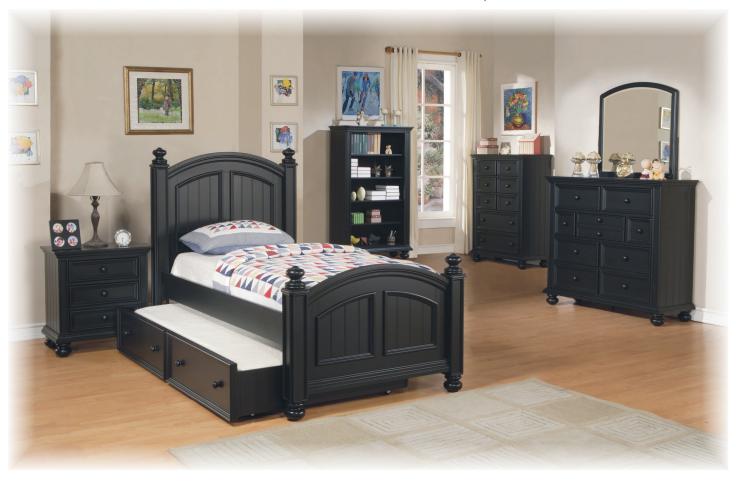

## Farmhouse Bay - Ebony

• Not all available pieces are shown. Scan the QR code to learn more.

 Solid hardwood and veneer construction with multi-step hand finish

 Round caps/feet, wainscot panels, and raised hardwood borders define the aesthetic

 Side rails are securely attached using metal hardware; Twin/full bed has 2 height positions

 Drawer knobs are made of solid hardwood and colour matched for cohesive design

 All drawers are mounted on metal ball-bearing glides for years of smooth operation

 Top drawers are felt-lined to protect your precious belongings

 Construction features extensive corner blocking to ensure rigidity and durability

 Available in 4 finishes: Grey, Chocolate, Ebony, and Off-White

## Farmhouse Bay Collection:

This beautiful collection in the classic new England style is accentuated by the generous use of moldings and wainscot paneling, available in 4 finishes to meet your specific need.