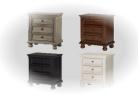

 Top drawers are felt-lined to protect your precious belongings

 Construction features extensive corner blocking to ensure rigidity and durability

 Available in 4 finishes: Grey, Chocolate, Ebony, and Off-White

## Farmhouse Bay Collection:

This beautiful collection in the classic new England style is accentuated by the generous use of moldings and wainscot paneling, available in 4 finishes to meet your specific need.