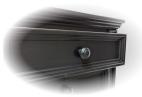

 Side rails are securely attached using metal hardware; Twin/full bed has 2 height positions

 Drawer knobs are made of solid hardwood and colour matched for cohesive design

 All drawers are mounted on metal ball-bearing glides for years of smooth operation