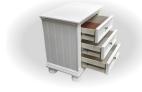

## Farmhouse Bay Bedroom - White

• Not all available pieces are shown. Scan the QR code to learn more.

 Solid hardwood and veneer construction with multi-step hand finish

 All drawers are mounted on metal ball-bearing glides for years of smooth operation

Construction features
extensive corner blocking to
ensure rigidity and durability

 Durable hardware in brushed nickel finish ensures long lasting enjoyment

 Available in 4 finishes: Grey, Chocolate, Ebony, and Off-White