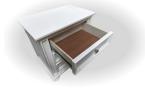

 Round caps/feet, wainscot panels, and raised hardwood borders define the aesthetic

 Top drawers are felt-lined to protect your precious belongings

• Side rails are securely attached using metal hardware; Twin/full bed has 2 height positions

## Farmhouse Bay Bedroom - White

• Not all available pieces are shown. Scan the QR code to learn more.

 Solid hardwood and veneer construction with multi-step hand finish

 All drawers are mounted on metal ball-bearing glides for years of smooth operation