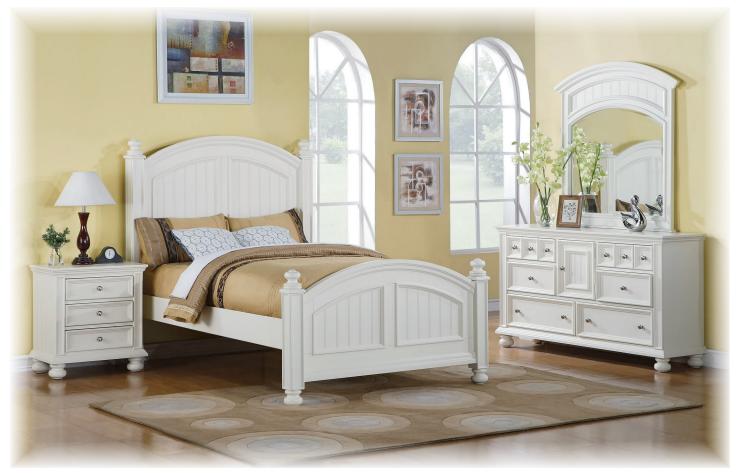

## Farmhouse Bay Bedroom - White

• Not all available pieces are shown. Scan the QR code to learn more.

 Solid hardwood and veneer construction with multi-step hand finish

 All drawers are mounted on metal ball-bearing glides for years of smooth operation

 Round caps/feet, wainscot panels, and raised hardwood borders define the aesthetic

 Top drawers are felt-lined to protect your precious belongings

• Side rails are securely attached using metal hardware; Twin/full bed has 2 height positions

Construction features
extensive corner blocking to
ensure rigidity and durability

 Durable hardware in brushed nickel finish ensures long lasting enjoyment

 Available in 4 finishes: Grey, Chocolate, Ebony, and Off-White

## Farmhouse Bay Collection:

This beautiful collection in the classic new England style is accentuated by the generous use of moldings and wainscot paneling, available in 4 finishes to meet your specific need.