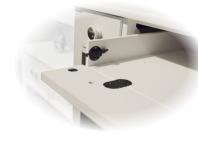

• Desks feature drawer with drop-down front, allowing it to be used as regular drawer or keyboard tray

• Desk keyboard drawer is mounted on ball-bearing glides, ensuring smoothest operations