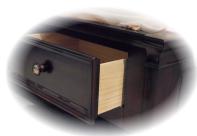

• Storage beds have rails with 3 drawers: K/Q on both sides while F/T on one side

• All drawers are mounted on metal glides, ideally suited for Canadian weather, ensuring years of smooth

backs

• Panels on headboard are removable, providing 2 distinctive looks: colourmatching or see-through