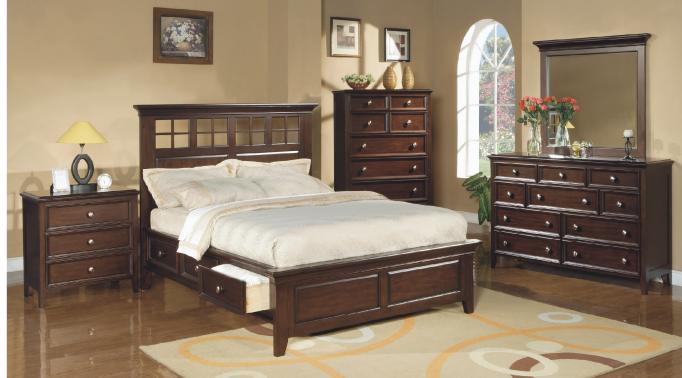

## Del Mar Bedroom in Chocolate or White

... because quality furniture is always in style.

## Features & Benefits

• Choice of bed with or without built-in storage drawers in all 4 sizes; K/Q has 6 while F/T has 3 drawers

• All top drawers are felt-lined, protecting your valuables

• Drawers have French dovetailed fronts and English dovetailed backs

• Storage beds have rails with 3 drawers: K/Q on both sides while F/T on one side

• All drawers are mounted on metal glides, ideally suited for Canadian weather, ensuring years of smooth

backs

• Panels on headboard are removable, providing 2 distinctive looks: colourmatching or see-through

• Storage beds have full support slats, negating the need for box spring

• Non-storage beds have height adjustable slots for rails, allowing different bed height

• Magazine rack found on BR-DL1005Y can be mounted on left or right side, providing flexibility in placement