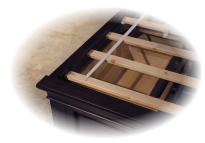

• Storage beds have full support slats, negating the need for box spring

• Non-storage beds have height adjustable slots for rails, allowing different bed height

• Magazine rack found on BR-DL1005Y can be mounted on left or right side, providing flexibility in placement