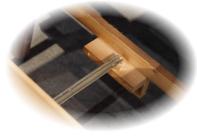

• Storage beds have rails with 3 drawers: K/Q on both sides while F/T on one side

• All drawers are mounted on metal glides, ideally suited for Canadian weather, ensuring years of smooth

backs

• Panels on headboard are removable, providing 2 distinctive looks: colourmatching or see-through