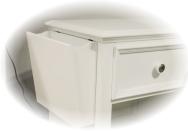

## Features & Benefits

• Choice of bed with or without built-in storage drawers in all 4 sizes; K/Q has 6 while F/T has 3 drawers

• All top drawers are felt-lined, protecting your valuables

• Drawers have French dovetailed fronts and English dovetailed backs