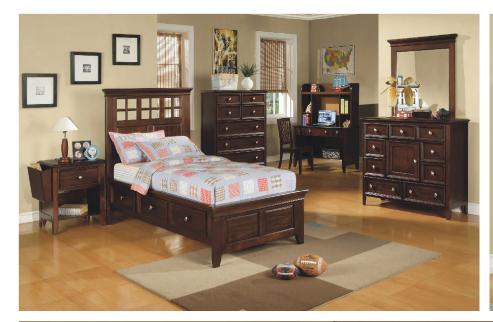

## Del Mar Bedroom in Chocolate or White

... because quality furniture is always in style.

## Features & Benefits

• Choice of bed with or without built-in storage drawers in all 4 sizes; K/Q has 6 while F/T has 3 drawers

• All top drawers are felt-lined, protecting your valuables

• Drawers have French dovetailed fronts and English dovetailed backs

• Storage beds have rails with 3 drawers: K/Q on both sides while F/T on one side

• All drawers are mounted on metal glides, ideally suited for Canadian weather, ensuring years of smooth

backs

• Panels on headboard are removable, providing 2 distinctive looks: colourmatching or see-through

• Storage beds have full support slats, negating the need for box spring

• Non-storage beds have height adjustable slots for rails, allowing different bed height

• Magazine rack found on BR-DL1005Y can be mounted on left or right side, providing flexibility in placement