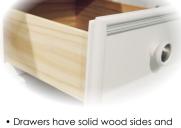

## Features & Benefits

• Choice of bed with or without built-in storage drawers in all 4 sizes; K/Q has 6 while F/T has 3 drawers

• All top drawers are felt-lined, protecting your valuables

• Drawers have French dovetailed fronts and English dovetailed backs