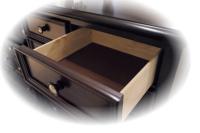

## Features & Benefits

• Choice of bed with or without built-in storage drawers in all 4 sizes; K/Q has 6 while F/T has 3 drawers

• All top drawers are felt-lined, protecting your valuables

• Drawers have French dovetailed fronts and English dovetailed backs