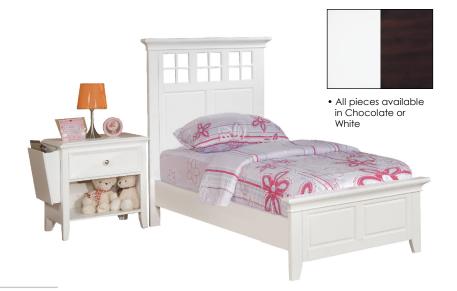

## Del Mar Bedroom in Chocolate or White

... because quality furniture is always in style.

• Storage beds have rails with 3 drawers: K/Q on both sides while F/T on one side

• All drawers are mounted on metal glides, ideally suited for Canadian weather, ensuring years of smooth

backs

• Panels on headboard are removable, providing 2 distinctive looks: colourmatching or see-through