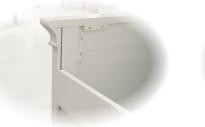

• Storage beds have rails with 3 drawers: K/Q on both sides while F/T on one side

• All drawers are mounted on metal glides, ideally suited for Canadian weather, ensuring years of smooth

backs

• Panels on headboard are removable, providing 2 distinctive looks: colourmatching or see-through