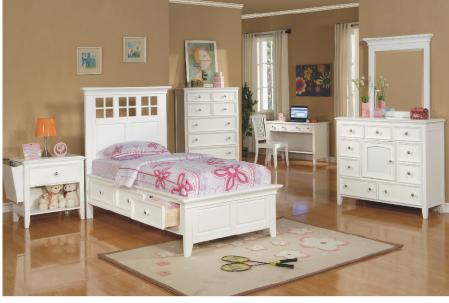

## Del Mar Bedroom in Chocolate or White

... because quality furniture is always in style.

## Features & Benefits

• Choice of bed with or without built-in storage drawers in all 4 sizes; K/Q has 6 while F/T has 3 drawers

• All top drawers are felt-lined, protecting your valuables

• Drawers have French dovetailed fronts and English dovetailed backs

• Storage beds have rails with 3 drawers: K/Q on both sides while F/T on one side

• All drawers are mounted on metal glides, ideally suited for Canadian weather, ensuring years of smooth

backs

• Panels on headboard are removable, providing 2 distinctive looks: colourmatching or see-through

• Storage beds have full support slats, negating the need for box spring

• Non-storage beds have height adjustable slots for rails, allowing different bed height

• Magazine rack found on BR-DL1005Y can be mounted on left or right side, providing flexibility in placement

• Desks feature drawer with drop-down front, allowing it to be used as regular drawer or keyboard tray

• Desk keyboard drawer is mounted on ball-bearing glides, ensuring smoothest operations