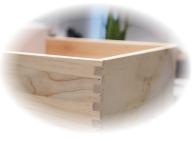

## Features & Benefits

• Choice of bed with or without built-in storage drawers in all 4 sizes; K/Q has 6 while F/T has 3 drawers

• All top drawers are felt-lined, protecting your valuables

• Drawers have French dovetailed fronts and English dovetailed backs