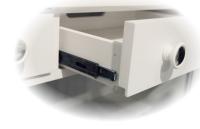

• Desks feature drawer with drop-down front, allowing it to be used as regular drawer or keyboard tray

• Desk keyboard drawer is mounted on ball-bearing glides, ensuring smoothest operations