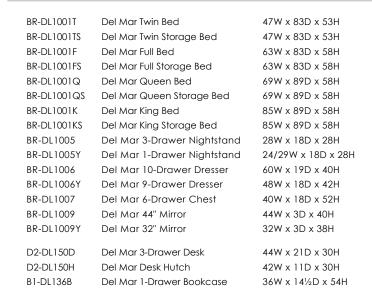

## Features & Benefits

• Choice of bed with or without built-in storage drawers in all 4 sizes; K/Q has 6 while F/T has 3 drawers

• All top drawers are felt-lined, protecting your valuables

• Drawers have French dovetailed fronts and English dovetailed backs

• Storage beds have rails with 3 drawers: K/Q on both sides while F/T on one side

• All drawers are mounted on metal glides, ideally suited for Canadian weather, ensuring years of smooth

backs

• Panels on headboard are removable, providing 2 distinctive looks: colourmatching or see-through

• Storage beds have full support slats, negating the need for box spring

• Non-storage beds have height adjustable slots for rails, allowing different bed height

• Magazine rack found on BR-DL1005Y can be mounted on left or right side, providing flexibility in placement