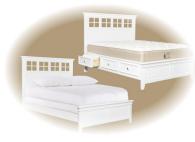

• Storage beds have rails with 3 drawers: K/Q on both sides while F/T on one side

• All drawers are mounted on metal glides, ideally suited for Canadian weather, ensuring years of smooth

backs

• Panels on headboard are removable, providing 2 distinctive looks: colourmatching or see-through

• Storage beds have full support slats, negating the need for box spring

• Non-storage beds have height adjustable slots for rails, allowing different bed height

• Magazine rack found on BR-DL1005Y can be mounted on left or right side, providing flexibility in placement