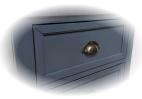

 Built-in USB charger on the bed can be on either side of the headboard

 All drawers feature metal cup pulls with antique gunmetal finish

 All drawers are mounted on metal ball-bearing glides for years of smooth operation