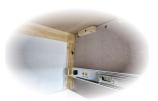

 Construction features extensive corner blocking to ensure rigidity and durability

 Drawer features time-honoured exposed English dovetail joinery for both front & back

 Available in 4 finishes: White (-P), Hazelnut (-O), Blue (-B), and Grey (-G)