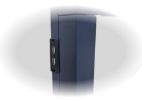

 Built-in USB charger on the bed can be on either side of the headboard

 All drawers feature metal cup pulls with antique gunmetal finish

 All drawers are mounted on metal ball-bearing glides for years of smooth operation