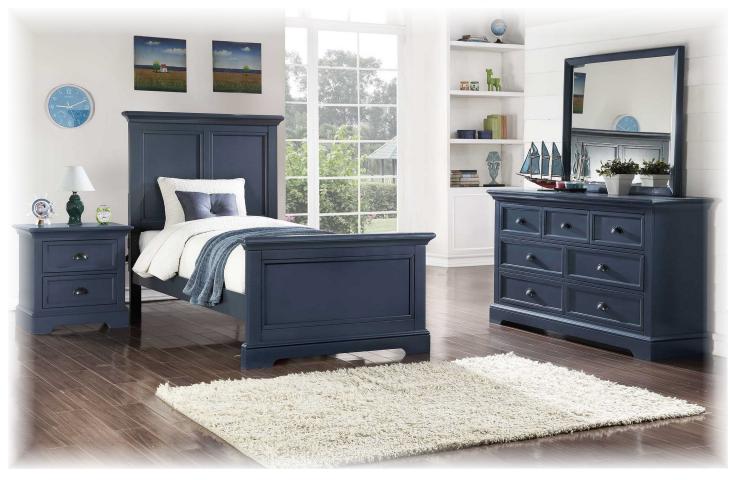

## Tamarack - Blue

• Not all available pieces are shown. Scan the QR code to learn more.

 Solid hardwood and veneer construction with multi-step hand finish

• Extensive moulding and wainscoting define the aesthetic of this charming collection

 Built-in USB charger on the bed can be on either side of the headboard

 All drawers feature metal cup pulls with antique gunmetal finish

 All drawers are mounted on metal ball-bearing glides for years of smooth operation

 Construction features extensive corner blocking to ensure rigidity and durability

 Drawer features time-honoured exposed English dovetail joinery for both front & back

 Available in 4 finishes: White (-P), Hazelnut (-O), Blue (-B), and Grey (-G)

## Tamarack Collection: