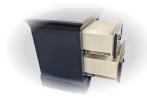

 Built-in USB charger on the bed can be on either side of the headboard

 All drawers feature metal cup pulls with antique gunmetal finish

 All drawers are mounted on metal ball-bearing glides for years of smooth operation

 Construction features extensive corner blocking to ensure rigidity and durability

 Drawer features time-honoured exposed English dovetail joinery for both front & back

 Available in 4 finishes: White (-P), Hazelnut (-O), Blue (-B), and Grey (-G)