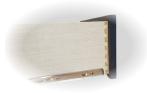

 Construction features extensive corner blocking to ensure rigidity and durability

 Drawer features time-honoured exposed English dovetail joinery for both front & back

 Available in 4 finishes: White (-P), Hazelnut (-O), Blue (-B), and Grey (-G)