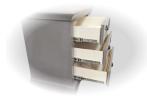

 Built-in USB charger on headboard (2 on King/Queen and 1 on Full/Twin beds)

 All drawers feature metal cup pulls with antique gunmetal finish

 All drawers are mounted on metal ball-bearing glides for years of smooth operation