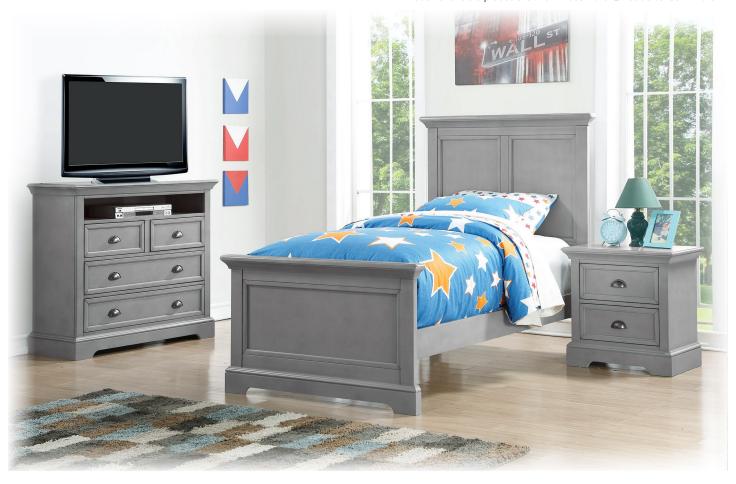

## Tamarack - Grey

• Not all available pieces are shown. Scan the QR code to learn more.

 Solid hardwood and veneer construction with multi-step hand finish

• Extensive moulding and wainscoting define the aesthetic of this charming collection

 Built-in USB charger on headboard (2 on King/Queen and 1 on Full/Twin beds)

 All drawers feature metal cup pulls with antique gunmetal finish

 All drawers are mounted on metal ball-bearing glides for years of smooth operation

 Construction features extensive corner blocking to ensure rigidity and durability

 Drawer features time-honoured exposed English dovetail joinery for both front & back

 Available in 4 finishes: White (-P), Hazelnut (-O), Blue (-B), and Grey (-G)