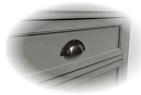

 Built-in USB charger on headboard (2 on King/Queen and 1 on Full/Twin beds)

 All drawers feature metal cup pulls with antique gunmetal finish

 All drawers are mounted on metal ball-bearing glides for years of smooth operation