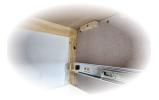

 Built-in USB charger on headboard (2 on King/Queen and 1 on Full/Twin beds)

 All drawers feature metal cup pulls with antique gunmetal finish

 All drawers are mounted on metal ball-bearing glides for years of smooth operation