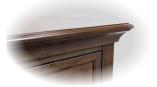

 Built-in USB charger on headboard (2 on King/Queen and 1 on Full/Twin beds)

 All drawers feature metal cup pulls with antique gunmetal finish

 All drawers are mounted on metal ball-bearing glides for years of smooth operation