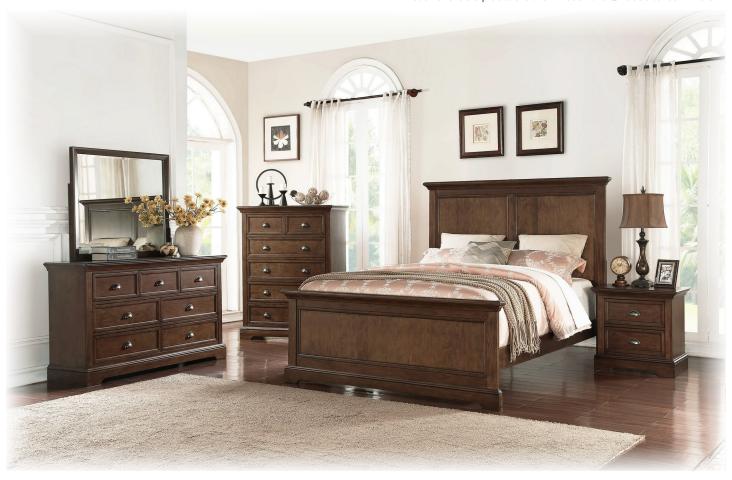

 Construction features extensive corner blocking to ensure rigidity and durability

 Drawer features time-honoured exposed English dovetail joinery for both front & back

 Available in 4 finishes: White (-P), Hazelnut (-O), Blue (-B), and Grey (-G)