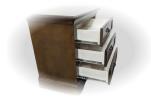

 Built-in USB charger on headboard (2 on King/Queen and 1 on Full/Twin beds)

 All drawers feature metal cup pulls with antique gunmetal finish

 All drawers are mounted on metal ball-bearing glides for years of smooth operation

 Construction features extensive corner blocking to ensure rigidity and durability

 Drawer features time-honoured exposed English dovetail joinery for both front & back

 Available in 4 finishes: White (-P), Hazelnut (-O), Blue (-B), and Grey (-G)