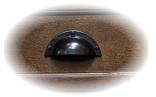

 Built-in USB charger on headboard (2 on King/Queen and 1 on Full/Twin beds)

 All drawers feature metal cup pulls with antique gunmetal finish

 All drawers are mounted on metal ball-bearing glides for years of smooth operation