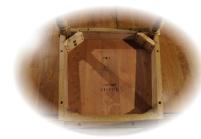

• Apron covers conceal the gaps on table skirts

 Chairs are corner-blocked on all four sides for rigidity and durability

Optional sideboard also available