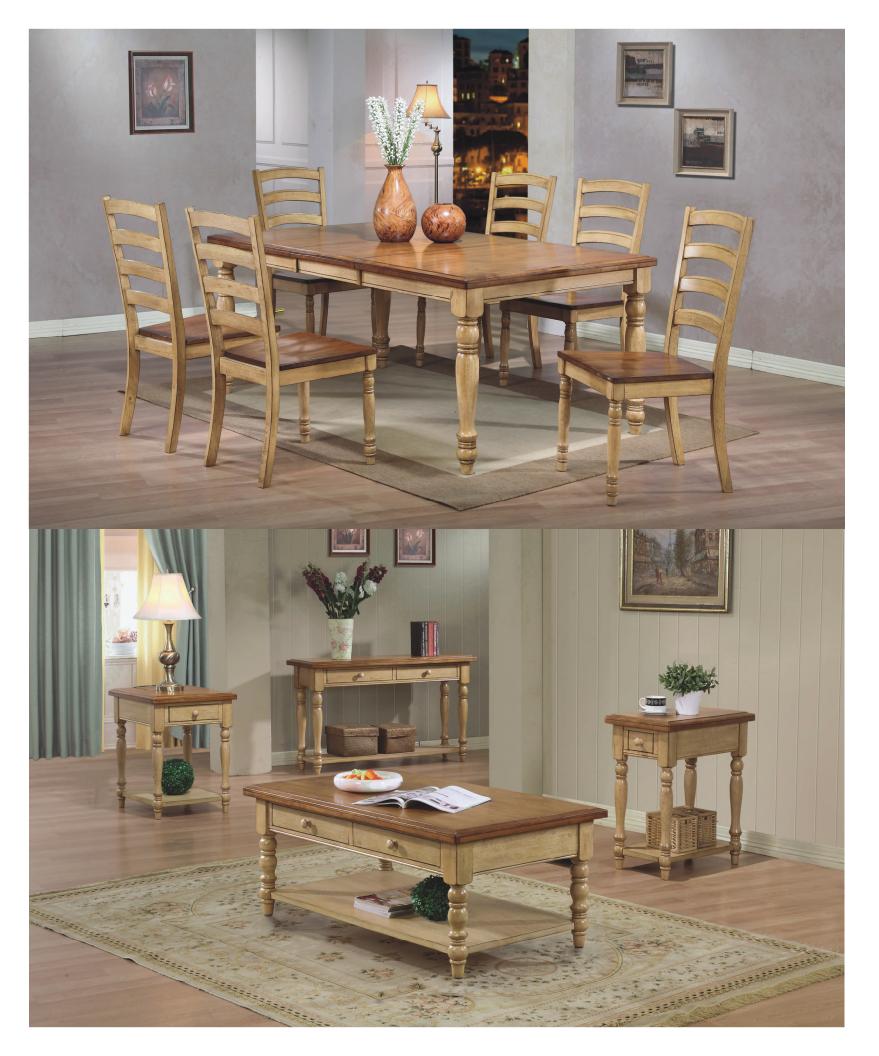

## Quaint Retreat

• This dining collection is characterized by its traditional design with an updated look, featuring rustic wheat/almond two-tone finish and beveled edges. Solid hardwood construction and mastery craftsmanship will ensure your life time enjoyment.

| T1-QR4278  | Quaint Retreat 78" Table        | 42W x 60/78D x 300 |
|------------|---------------------------------|--------------------|
| C1-QR450S  | Quaint Retreat Ladderback Chair | 18½W x 23D x 40H   |
| A1-QR470B  | Quaint Retreat 58" Sideboard    | 58W x 18D x 40H    |
| T1-QR3636  | Quaint Retreat 36" Tall Table   | 36W x 36D x 36H    |
| C1-QR10524 | Quaint Retreat Barstool         | 17½W x 9D x 24H    |
| T2-QR100C  | Quaint Retreat 50" Coffee Table | 50W x 28D x 22H    |
| T2-QR100E  | Quaint Retreat 20" End Table    | 20W x 23D x 27H    |
| T2-QR101E  | Quaint Retreat 14" End Table    | 14W x 23D x 27H    |
| T2-QR100S  | Quaint Retreat 50" Sofa Table   | 50W x 16D x 30H    |

## Features & Benefits

 Solid hardwood construction ensures years of enjoyment

 Self-storing butterfly leaf (T1-QR4278) extends the length of table with space requirement changes

• Rustic wheat/almond two-tone finish

• Edge shading and distress markings throughout showcase the rustic design

 Each leg is fastened to the top with 2 oversized bolts, ensuring maximum stability

 Table top with extra edge moulding features stepped bevel edge

• Apron covers conceal the gaps on table skirts

 Chairs are corner-blocked on all four sides for rigidity and durability

Optional sideboard also available