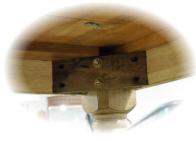

• Edge shading and distress markings throughout showcase the rustic design

 Each leg is fastened to the top with 2 oversized bolts, ensuring maximum stability

 Table top with extra edge moulding features stepped bevel edge

• Apron covers conceal the gaps on table skirts

 Chairs are corner-blocked on all four sides for rigidity and durability

Optional sideboard also available