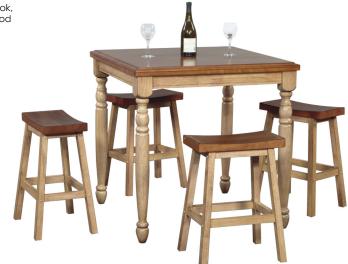

| T1-QR4278  | Quaint Retreat 78" Table        | 42W x 60/78D x 300 |
|------------|---------------------------------|--------------------|
| C1-QR450S  | Quaint Retreat Ladderback Chair | 18½W x 23D x 40H   |
| A1-QR470B  | Quaint Retreat 58" Sideboard    | 58W x 18D x 40H    |
| T1-QR3636  | Quaint Retreat 36" Tall Table   | 36W x 36D x 36H    |
| C1-QR10524 | Quaint Retreat Barstool         | 17½W x 9D x 24H    |
| T2-QR100C  | Quaint Retreat 50" Coffee Table | 50W x 28D x 22H    |
| T2-QR100E  | Quaint Retreat 20" End Table    | 20W x 23D x 27H    |
| T2-QR101E  | Quaint Retreat 14" End Table    | 14W x 23D x 27H    |
| T2-QR100S  | Quaint Retreat 50" Sofa Table   | 50W x 16D x 30H    |