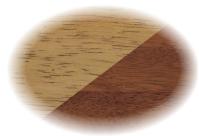

## Quaint Retreat

• This dining collection is characterized by its traditional design with an updated look, featuring rustic wheat/almond two-tone finish and beveled edges. Solid hardwood construction and mastery craftsmanship will ensure your life time enjoyment.

## Features & Benefits

 Solid hardwood construction ensures years of enjoyment

 Self-storing butterfly leaf (T1-QR4278) extends the length of table with space requirement changes

• Rustic wheat/almond two-tone finish