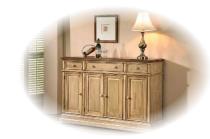

| T1-QR4278  | Quaint Retreat 78" Table        | 42W x 60/78D x 300 |
|------------|---------------------------------|--------------------|
| C1-QR450S  | Quaint Retreat Ladderback Chair | 18½W x 23D x 40H   |
| A1-QR470B  | Quaint Retreat 58" Sideboard    | 58W x 18D x 40H    |
| T1-QR3636  | Quaint Retreat 36" Tall Table   | 36W x 36D x 36H    |
| C1-QR10524 | Quaint Retreat Barstool         | 17½W x 9D x 24H    |
| T2-QR100C  | Quaint Retreat 50" Coffee Table | 50W x 28D x 22H    |
| T2-QR100E  | Quaint Retreat 20" End Table    | 20W x 23D x 27H    |
| T2-QR101E  | Quaint Retreat 14" End Table    | 14W x 23D x 27H    |
| T2-QR100S  | Quaint Retreat 50" Sofa Table   | 50W x 16D x 30H    |

• Apron covers conceal the gaps on table skirts

 Chairs are corner-blocked on all four sides for rigidity and durability

Optional sideboard also available