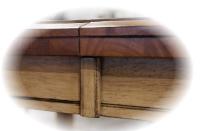

• Edge shading and distress markings throughout showcase the rustic design

 Each leg is fastened to the top with 2 oversized bolts, ensuring maximum stability

 Table top with extra edge moulding features stepped bevel edge

• Apron covers conceal the gaps on table skirts

 Chairs are corner-blocked on all four sides for rigidity and durability

Optional sideboard also available