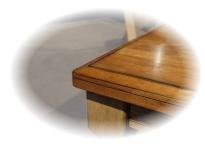

• Edge shading and distress markings throughout showcase the rustic design

 Each leg is fastened to the top with 2 oversized bolts, ensuring maximum stability

 Table top with extra edge moulding features stepped bevel edge