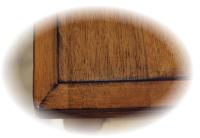

• Edge shading and distress markings throughout showcase the rustic design

 Each leg is fastened to the top with 2 oversized bolts, ensuring maximum stability

 Table top with extra edge moulding features stepped bevel edge