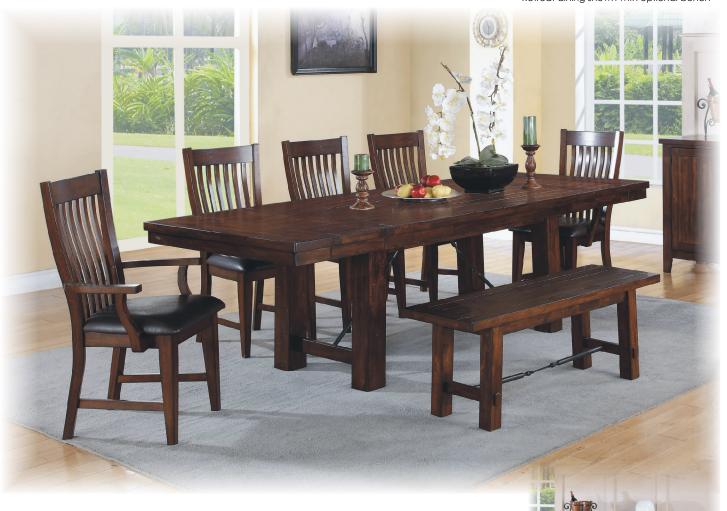

## Retreat Dining

• Retreat dining shown with optional bench

 Constructed of solid/veneer Mango & solid hardwood in rustic/distressed finish

 Over-sized legs provide extra stability

• Two 12" leaves extend the table from 78" to 102" when more space is required

 Hand-rubbed finish featuring saw marks & edge distress for true rustic look

• Turn buckle accents are found on table and bench

 Hardware in matte gun metal finish complements the overall design

Optional 66" sideboard

 Chairs are corner-blocked on all four sides for rigidity and durability

 Other features: table top edges made of solid Mango hardwood for extra durability, choice of side/arm chairs and/or bench, matching 66" sideboard also available: adjustable shelves, metal drawer glides