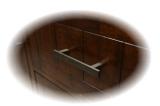

 Chairs are corner-blocked on all four sides for rigidity and durability

 Other features: table top edges made of solid Mango hardwood for extra durability, choice of side/arm chairs and/or bench, matching 66" sideboard also available: adjustable shelves, metal drawer glides