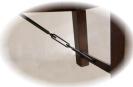

 Hand-rubbed finish featuring saw marks & edge distress for true rustic look

• Turn buckle accents are found on table and bench

 Hardware in matte gun metal finish complements the overall design

Optional 66" sideboard