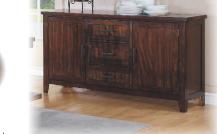

 Hand-rubbed finish featuring saw marks & edge distress for true rustic look

• Turn buckle accents are found on table and bench

 Hardware in matte gun metal finish complements the overall design

Optional 66" sideboard

 Chairs are corner-blocked on all four sides for rigidity and durability

 Other features: table top edges made of solid Mango hardwood for extra durability, choice of side/arm chairs and/or bench, matching 66" sideboard also available: adjustable shelves, metal drawer glides