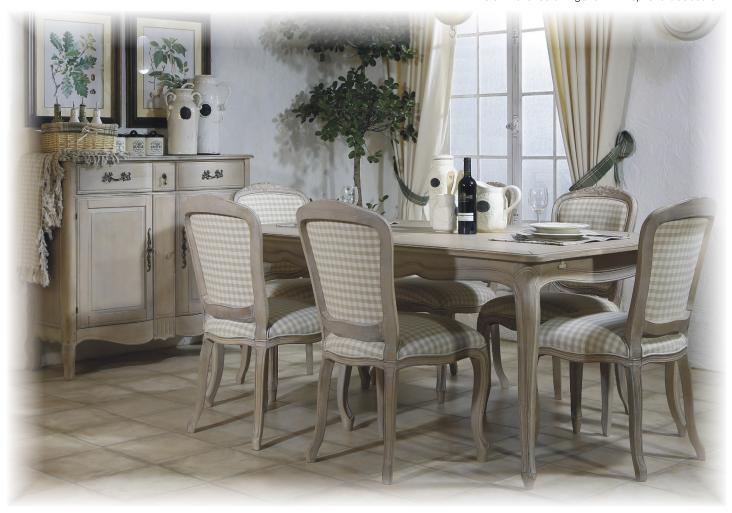

## Vie en Provence Dining

• Vie en Provence dining show with optional sideboard

 Hardwood & veneer construction with rustic matte neutral finish

• Table extends from 71" to 90½" long with a self-storing leaf

 Ball-bearing metal slides ensure years of smooth operation

• Each piece is hand made with traditional craftsmanship

 Classic drawer pulls accentuate the elegant design)

 Hand carving on table apron showcases the skillful craftsmanship

 Chairs are fully assembled in the factory and protected with dust cover underneath

 Two shelves found inside the tall sideboard provide additional storage

• Other features include raised panels, wooden drawer glides, hand carved motifs, fire retardant foam; also available are matching pieces for bedroom, home office, and occasional tables.