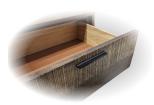

 Solid hardwood drawer fronts feature highly textured surface with two-tone design

 Durable metal handles in matte black metal finish ensures long lasting enjoyment

 Top drawer of the coffee table is felt lined and all drawers are mounted on ball-bearing glides