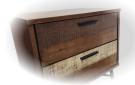

 Solid hardwood drawer fronts feature highly textured surface with two-tone design

 Durable metal handles in matte black metal finish ensures long lasting enjoyment

 Top drawer of the coffee table is felt lined and all drawers are mounted on ball-bearing glides

 Drawer features time-honoured exposed English (front & back) dovetail joinery

 Metal legs are powder coated and braced for extra durability & strength

 Bedroom and entertainment pieces also available in the Avalong Collection