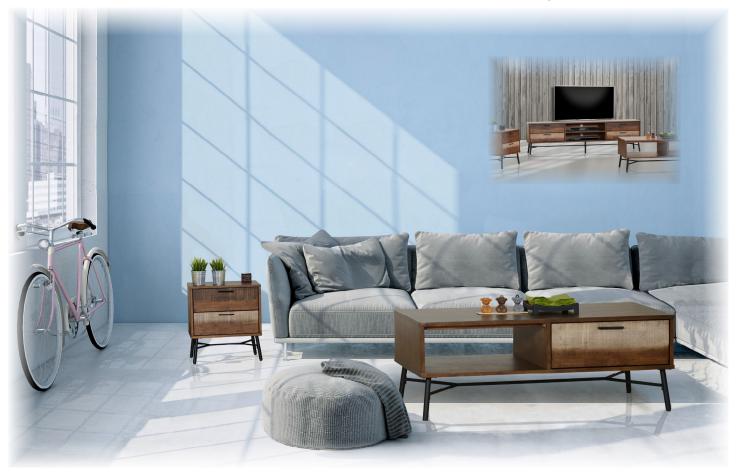

## Avalon Occasional

• Matching 78" entertainment unit shown in inset

 Hardwood veneer (random matched) and solid with metal base in two-tone finish

 All 4 legs are equipped with non-marring levelers, well suited for all floor types

## Avalon Collection:

Rustic yet refined, this multi coloured, multi stained collection allows the contrast of colours to spice up any room. It is the perfect combination of sophisticated charm and contemporary appeal!