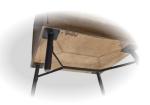

## Avalon Occasional

• Matching 78" entertainment unit shown in inset

 Hardwood veneer (random matched) and solid with metal base in two-tone finish

 All 4 legs are equipped with non-marring levelers, well suited for all floor types