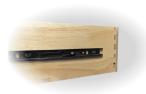

 Drawer features time-honoured exposed English (front & back) dovetail joinery

 Metal legs are powder coated and braced for extra durability & strength

 Bedroom and entertainment pieces also available in the Avalong Collection