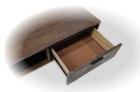

 Solid hardwood drawer fronts feature highly textured surface with two-tone design

 Durable metal handles in matte black metal finish ensures long lasting enjoyment

 Top drawer of the coffee table is felt lined and all drawers are mounted on ball-bearing glides