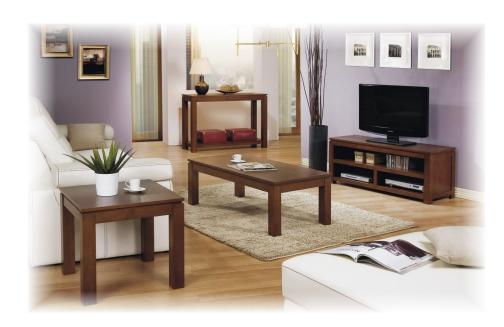

## **Alexis Collection**

Rich in texture and graceful in styling, this collection of contemporary pieces feature extra heavy solid hardwood legs and matching top grade hardwood veneer in trendy dark espresso finish.

Alexis Coffee Table 471/4W x 223/4D x 17H T2-AL100C-W

Alexis End Table 22¾W x 22¾D x 21¼H T2-AL100E-W

Alexis Sofa Table 47¼W x 15¾D x 32¾H T2-AL100S-W

Alexis Writing Desk 471/4W x 221/2D x 30H D2-AL149SD-W

Alexis Nesting Table 35½W x 22½D x 18½H 16½W x 16½D x 15¼H T2-AL100NT-W

## Features:

- solid hardwood and veneer construction, kiln-dried to North American standard
- all corners are reinforced with glued corner blocks
- hand finished to accentuate the beauty of natural wood
- no details overlooked: even the underside is fully finished with stain, sealer & lacquer