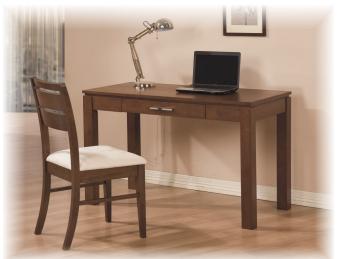

Alexis Coffee Table 471/4W x 223/4D x 17H T2-AL100C-W

Alexis End Table 22¾W x 22¾D x 21¼H T2-AL100E-W

Alexis Sofa Table 47¼W x 15¾D x 32¾H T2-AL100S-W

Alexis Writing Desk 471/4W x 221/2D x 30H D2-AL149SD-W