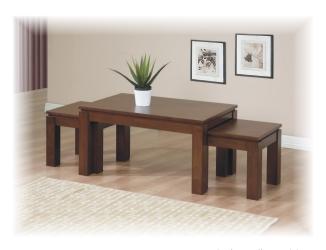

## **Alexis Collection**

Rich in texture and graceful in styling, this collection of contemporary pieces feature extra heavy solid hardwood legs and matching top grade hardwood veneer in trendy dark espresso finish.

Alexis Coffee Table 471/4W x 223/4D x 17H T2-AL100C-W

Alexis End Table 22¾W x 22¾D x 21¼H T2-AL100E-W

Alexis Sofa Table 47¼W x 15¾D x 32¾H T2-AL100S-W

Alexis Writing Desk 471/4W x 221/2D x 30H D2-AL149SD-W









Alexis Nesting Table 35½W x 22½D x 18½H 16½W x 16½D x 15¼H T2-AL100NT-W

## Features:

- solid hardwood and veneer construction, kiln-dried to North American standard
- all corners are reinforced with glued corner blocks
- hand finished to accentuate the beauty of natural wood
- no details overlooked: even the underside is fully finished with stain, sealer & lacquer

Alexis Entertainment Unit 47½W x 16¾D x 19¾H

D2-AL149-W

- full extension ball-bearing glides on drawer
- ready-to-assemble construction with bolts and threaded inserts for extra durability