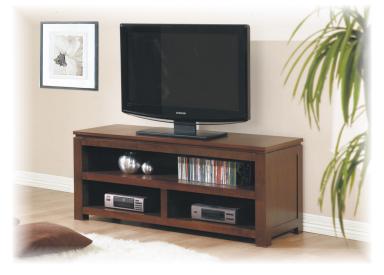

Alexis Entertainment Unit 47½W x 16¾D x 19¾H

D2-AL149-W

- full extension ball-bearing glides on drawer
- ready-to-assemble construction with bolts and threaded inserts for extra durability