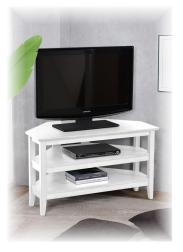

Quadra Bookcase 29½W x 12½D x 49H B1-Q149N-X

Quadra Corner TV Stand 38W x 22D x 22H E1-Q138WBN-P

Quadra Nesting Tables 21%W x 15%D x 20H 16W x 13%D x 17%H 10%W x 11%D x 14%H 72-Q100NIN-G

• all pieces available in Espresso (-X), Walnut (-W), White (-P) or Grey (-G)