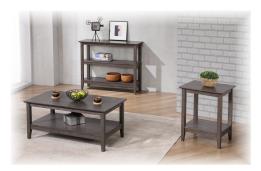

## Quadra Collection

Quadra Coffee Table 39%W x 21%D x 17H T2-Q100CN-X

Quadra End Table 19%W x 15%D x 23½H 72-Q100EN-X

Quadra Low Sofa Table 31½W x 12½D x 39H B1-Q139N-X

> Quadra 53" TV Stand 53W x 17¾D x 22H *E1-Q153N-X*

Quadra Bookcase 29½W x 12½D x 49H B1-Q149N-X

Quadra Corner TV Stand 38W x 22D x 22H E1-Q138WBN-P

Quadra Nesting Tables 21%W x 15%D x 20H 16W x 13%D x 17%H 10%W x 11%D x 14%H 72-Q100NIN-G

• all pieces available in Espresso (-X), Walnut (-W), White (-P) or Grey (-G)