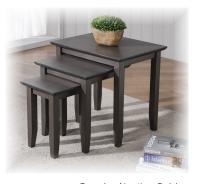

Quadra Bookcase 29½W x 12½D x 49H B1-Q149N-X

Quadra Corner TV Stand 38W x 22D x 22H E1-Q138WBN-P

Quadra Nesting Tables 21%W x 15%D x 20H 16W x 13%D x 17%H 10%W x 11%D x 14%H 72-Q100NIN-G

• all pieces available in Espresso (-X), Walnut (-W), White (-P) or Grey (-G)