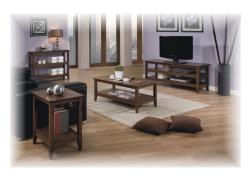

## Quadra Collection

Quadra Coffee Table 39%W x 21%D x 17H T2-Q100CN-X

Quadra End Table 19%W x 15%D x 23½H 72-Q100EN-X

Quadra Low Sofa Table 31½W x 12½D x 39H B1-Q139N-X

> Quadra 53" TV Stand 53W x 17¾D x 22H *E1-Q153N-X*

Quadra Bookcase 29½W x 12½D x 49H B1-Q149N-X

Quadra Corner TV Stand 38W x 22D x 22H E1-Q138WBN-P

Quadra Nesting Tables 21%W x 15%D x 20H 16W x 13%D x 17%H 10%W x 11%D x 14%H 72-Q100NIN-G

• all pieces available in Espresso (-X), Walnut (-W), White (-P) or Grey (-G)