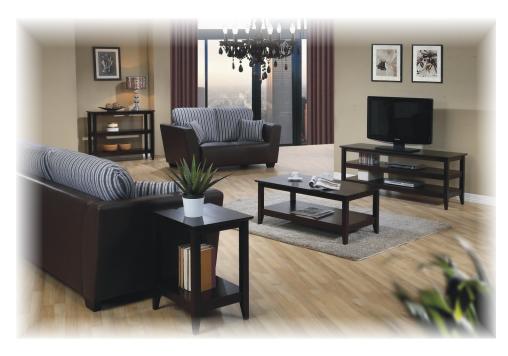

## Quadra Collection

Quadra Coffee Table 39%W x 21%D x 17H T2-Q100CN-X

Quadra End Table 19%W x 15%D x 23½H 72-Q100EN-X

Quadra Low Sofa Table 31½W x 12½D x 39H B1-Q139N-X

> Quadra 53" TV Stand 53W x 17¾D x 22H *E1-Q153N-X*

Quadra Bookcase 29½W x 12½D x 49H B1-Q149N-X

Quadra Corner TV Stand 38W x 22D x 22H E1-Q138WBN-P

Quadra Nesting Tables 21%W x 15%D x 20H 16W x 13%D x 17%H 10%W x 11%D x 14%H 72-Q100NIN-G

• all pieces available in Espresso (-X), Walnut (-W), White (-P) or Grey (-G)