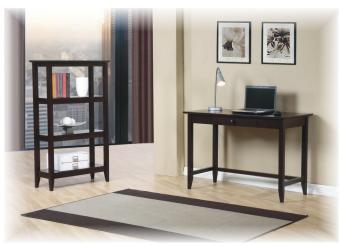

Quadra Bookcase 29½W x 12½D x 49H B1-Q149N-X

Quadra Corner TV Stand 38W x 22D x 22H E1-Q138WBN-P

Quadra Nesting Tables 21%W x 15%D x 20H 16W x 13%D x 17%H 10%W x 11%D x 14%H 72-Q100NIN-G

• all pieces available in Espresso (-X), Walnut (-W), White (-P) or Grey (-G)