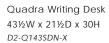

## Quadra Collection

Quadra Coffee Table 39%W x 21%D x 17H T2-Q100CN-X

Quadra End Table 19%W x 15%D x 23½H 72-Q100EN-X

Quadra Low Sofa Table 31½W x 12½D x 39H B1-Q139N-X

> Quadra 53" TV Stand 53W x 17¾D x 22H *E1-Q153N-X*