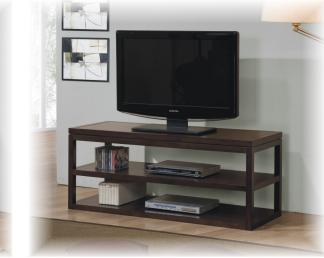

Studio TV Stand 47¼W x 16¾D x 19¾H *E1-SD147* 

- no details overlooked: even the underside is fully finished with stain, sealer & lacquer
- full extension ball-bearing glides on drawer
- ready-to-assemble construction with bolts and threaded inserts for extra durability