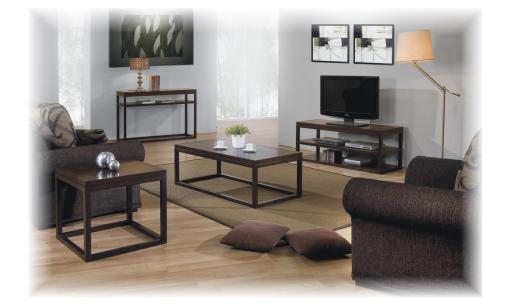

Studio Coffee Table 47¼W x 22¾D x 17H 72-SD100C

Studio End Table 22¾W x 22¾D x 22¼H T2-SD100E

Studio Sofa Table 47¼W x 15¾D x 32¾H T2-SD100S

Studio 49" Bookcase 35W x 10½D x 8½H B1-SD149

Studio Nesting Tables 35½W x 22¼D x 18½H 16½W x 18D x 14½H T2-SD100NT