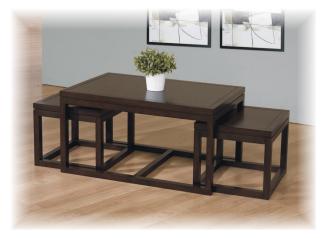

Studio Coffee Table 47¼W x 22¾D x 17H 72-SD100C

Studio End Table 22¾W x 22¾D x 22¼H T2-SD100E

Studio Sofa Table 47¼W x 15¾D x 32¾H T2-SD100S

Studio 49" Bookcase 35W x 10½D x 8½H B1-SD149

Studio Nesting Tables 35½W x 22¼D x 18½H 16½W x 18D x 14½H T2-SD100NT