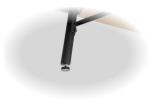

 Metal legs are powder coated and braced for extra durability & strength

 All 4 legs are equipped with non-marring levelers, well suited for all floor types

 Durable metal handles in matte black metal finish ensures long lasting enjoyment