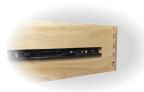

 Drawer features time-honoured exposed English (front & back) dovetail joinery

 Bedroom and entertainment pieces also available in the Avalong Collection

## Avalon Occasional

 Hardwood veneer (random matched) and solid with metal base in two-tone finish

 Solid hardwood drawer fronts feature highly textured surface with two-tone design

 Top drawer of the coffee table is felt lined and all drawers are mounted on ball-bearing glides