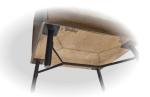

## Avalon Occasional

 Hardwood veneer (random matched) and solid with metal base in two-tone finish

 Solid hardwood drawer fronts feature highly textured surface with two-tone design

 Top drawer of the coffee table is felt lined and all drawers are mounted on ball-bearing glides

 Drawer features time-honoured exposed English (front & back) dovetail joinery

 Bedroom and entertainment pieces also available in the Avalong Collection