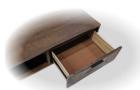

## Avalon Occasional

 Hardwood veneer (random matched) and solid with metal base in two-tone finish

 Solid hardwood drawer fronts feature highly textured surface with two-tone design

 Top drawer of the coffee table is felt lined and all drawers are mounted on ball-bearing glides

 Metal legs are powder coated and braced for extra durability & strength

 All 4 legs are equipped with non-marring levelers, well suited for all floor types

 Durable metal handles in matte black metal finish ensures long lasting enjoyment