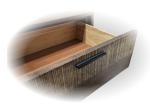

 Metal legs are powder coated and braced for extra durability & strength

 All 4 legs are equipped with non-marring levelers, well suited for all floor types

 Durable metal handles in matte black metal finish ensures long lasting enjoyment

## Avalon Occasional

 Hardwood veneer (random matched) and solid with metal base in two-tone finish

 Solid hardwood drawer fronts feature highly textured surface with two-tone design

 Top drawer of the coffee table is felt lined and all drawers are mounted on ball-bearing glides