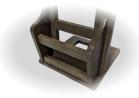

## Cascadia Occasional

Cascadia couch caddy in white finish

• Made of strong and durable solid hardwood, these tables are built to last generations

• Sturdy base is equipped with anti-scratch levellers for all floor types

## Cascadia Collection:

This collection is characterized by its superb construction and unbeatable value, making this solid hardwood collection a long-time favourite. Available in 4 finishes, these couch caddies will certainly meet your needs.