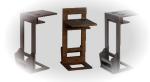

 Top provides plenty of space in addition to two holders for your drinks

• Quality is evident even on the underside of the top, which is fully finished

 Available in 4 finishes: White (-P), Espresso (-X), Walnut (-W), and Grey (-G)

## Cascadia Collection:

This collection is characterized by its superb construction and unbeatable value, making this solid hardwood collection a long-time favourite. Available in 4 finishes, these couch caddies will certainly meet your needs.