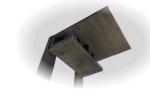

 Height adjustable in 3 different positions to accommodate your specific need

· All screw holes are counter-

sunk and covered with plastic

 Additional storage in the back for commonly used items, such as magazines & remote controls