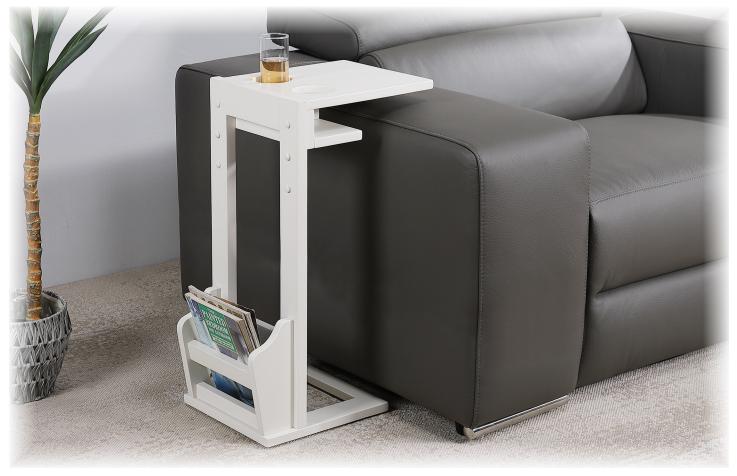

## Cascadia Occasional

Cascadia couch caddy in white finish

• Made of strong and durable solid hardwood, these tables are built to last generations

• Sturdy base is equipped with anti-scratch levellers for all floor types

 Height adjustable in 3 different positions to accommodate your specific need

· All screw holes are counter-

sunk and covered with plastic

 Additional storage in the back for commonly used items, such as magazines & remote controls

 Top provides plenty of space in addition to two holders for your drinks

• Quality is evident even on the underside of the top, which is fully finished

 Available in 4 finishes: White (-P), Espresso (-X), Walnut (-W), and Grey (-G)