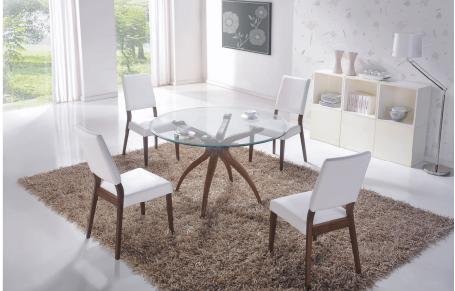

Sleek and stylish, this collection of contemporary dining and occasional furniture features American walnut and hardwood construction. Its matte unstained finish brings out the natural beauty of this wood species.

| T1-HW42R   | Hawthorne 42" Round Table       | 42W x 42D x 30H    |
|------------|---------------------------------|--------------------|
| T1-HW48R   | Hawthorne 48" Round Glass Table | 48W x 48D x 30H    |
| T1-HW3559  | Hawthorne 59" Table             | 35½W x 59D x 29½H  |
| T1-HW3771  | Hawthorne 71" Table             | 35½W x 71D x 30H   |
| T1-HW3579  | Hawthorne 79" Table             | 35W x 63/79D x 30H |
| C1-HW123SN | Hawthorne Ladderback Chair      | 17W x 22D x 35½H   |
| C1-HW126SN | Hawthorne Upholstered Chair     | 18W x 24D x 38H    |
| A1-HW359B  | Hawthorne 59" Sideboard         | 59W x 18D x 31H    |
| A1-HW371B  | Hawthorne 71" Sideboard         | 71W x 16¾D x 32½H  |
| T2-HW101CN | Hawthorne Coffee Table          | 47½W x 23½D x 16H  |
| T2-HW101E  | Hawthorne End Table             | 23½W x 23½D x 19¾H |
|            |                                 |                    |