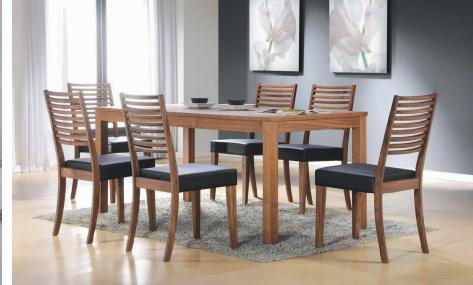

Sleek and stylish, this collection of contemporary dining and occasional furniture features American walnut and hardwood construction. Its matte unstained finish brings out the natural beauty of this wood species.

## Features & Benefits

 Constructed of solid hardwood and veneer black walnut in matte natural unstained finish

• Each leg is securely fastened with 2 oversized bolts, ensuring extra stability and durability