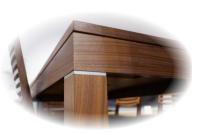

## Features & Benefits

 Constructed of solid hardwood and veneer black walnut in matte natural unstained finish

• Each leg is securely fastened with 2 oversized bolts, ensuring extra stability and durability