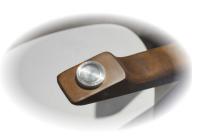

• Glass top is secured with solid aluminum discs with silicone washers (T1-HW48R)

... because quality furniture is always in style.

A1-HW359B Sideboard

• Self-storing butterfly leaf extends the table from 63" to 79" when more space is required (T1-HW3579)