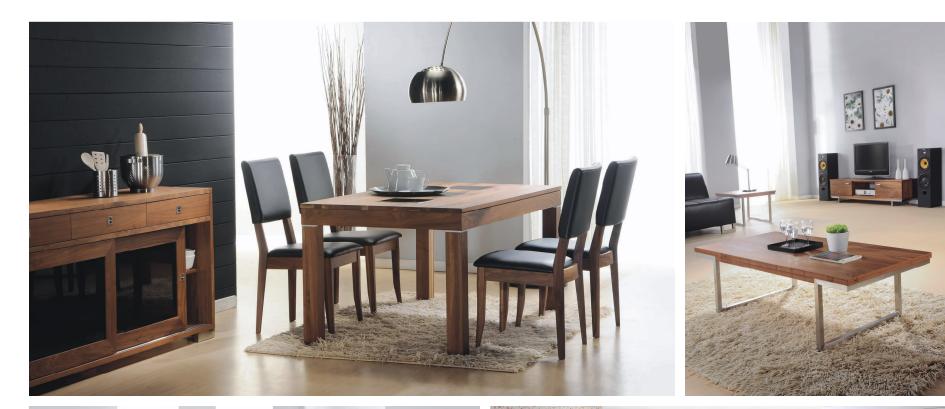

Sleek and stylish, this collection of contemporary dining and occasional furniture features American walnut and hardwood construction. Its matte unstained finish brings out the natural beauty of this wood species.

| T1-HW42R   | Hawthorne 42" Round Table       | 42W x 42D x 30H    |
|------------|---------------------------------|--------------------|
| T1-HW48R   | Hawthorne 48" Round Glass Table | 48W x 48D x 30H    |
| T1-HW3559  | Hawthorne 59" Table             | 35½W x 59D x 29½H  |
| T1-HW3771  | Hawthorne 71" Table             | 35½W x 71D x 30H   |
| T1-HW3579  | Hawthorne 79" Table             | 35W x 63/79D x 30H |
| C1-HW123SN | Hawthorne Ladderback Chair      | 17W x 22D x 35½H   |
| C1-HW126SN | Hawthorne Upholstered Chair     | 18W x 24D x 38H    |
| A1-HW359B  | Hawthorne 59" Sideboard         | 59W x 18D x 31H    |
| A1-HW371B  | Hawthorne 71" Sideboard         | 71W x 16¾D x 32½H  |
| T2-HW101CN | Hawthorne Coffee Table          | 47½W x 23½D x 16H  |
| T2-HW101E  | Hawthorne End Table             | 23½W x 23½D x 19¾H |
|            |                                 |                    |

## Features & Benefits

 Constructed of solid hardwood and veneer black walnut in matte natural unstained finish

• Each leg is securely fastened with 2 oversized bolts, ensuring extra stability and durability

• Glass top is secured with solid aluminum discs with silicone washers (T1-HW48R)

... because quality furniture is always in style.

A1-HW359B Sideboard

• Self-storing butterfly leaf extends the table from 63" to 79" when more space is required (T1-HW3579)

• Cabled ball-bearing table slides allow easy opening of the table, even from just one side (T1-HW3579)

• All drawers have finished interior and are mounted on full extension ball-bearing slides

• All doors are mounted on European type soft-closing hinges

• Simple but effective glide system allow the doors to open/close smoothly (A1-HW371B)

 Chairs are corner-blocked on all four sides for rigidity and durability