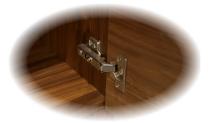

• Cabled ball-bearing table slides allow easy opening of the table, even from just one side (T1-HW3579)

• All drawers have finished interior and are mounted on full extension ball-bearing slides

• All doors are mounted on European type soft-closing hinges