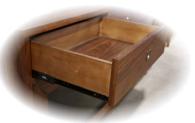

• Cabled ball-bearing table slides allow easy opening of the table, even from just one side (T1-HW3579)

• All drawers have finished interior and are mounted on full extension ball-bearing slides

• All doors are mounted on European type soft-closing hinges