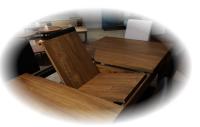

• Glass top is secured with solid aluminum discs with silicone washers (T1-HW48R)

... because quality furniture is always in style.

A1-HW359B Sideboard

• Self-storing butterfly leaf extends the table from 63" to 79" when more space is required (T1-HW3579)

• Cabled ball-bearing table slides allow easy opening of the table, even from just one side (T1-HW3579)

• All drawers have finished interior and are mounted on full extension ball-bearing slides

• All doors are mounted on European type soft-closing hinges