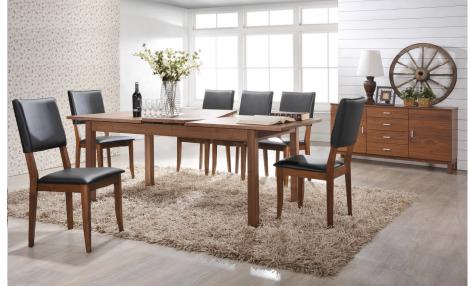

Sleek and stylish, this collection of contemporary dining and occasional furniture features American walnut and hardwood construction. Its matte unstained finish brings out the natural beauty of this wood species.

| T1-HW42R   | Hawthorne 42" Round Table       | 42W x 42D x 30H    |
|------------|---------------------------------|--------------------|
| T1-HW48R   | Hawthorne 48" Round Glass Table | 48W x 48D x 30H    |
| T1-HW3559  | Hawthorne 59" Table             | 35½W x 59D x 29½H  |
| T1-HW3771  | Hawthorne 71" Table             | 35½W x 71D x 30H   |
| T1-HW3579  | Hawthorne 79" Table             | 35W x 63/79D x 30H |
| C1-HW123SN | Hawthorne Ladderback Chair      | 17W x 22D x 35½H   |
| C1-HW126SN | Hawthorne Upholstered Chair     | 18W x 24D x 38H    |
| A1-HW359B  | Hawthorne 59" Sideboard         | 59W x 18D x 31H    |
| A1-HW371B  | Hawthorne 71" Sideboard         | 71W x 16¾D x 32½H  |
| T2-HW101CN | Hawthorne Coffee Table          | 47½W x 23½D x 16H  |
| T2-HW101E  | Hawthorne End Table             | 23½W x 23½D x 19¾H |
|            |                                 |                    |

• Glass top is secured with solid aluminum discs with silicone washers (T1-HW48R)

... because quality furniture is always in style.

A1-HW359B Sideboard

• Self-storing butterfly leaf extends the table from 63" to 79" when more space is required (T1-HW3579)

• Cabled ball-bearing table slides allow easy opening of the table, even from just one side (T1-HW3579)

• All drawers have finished interior and are mounted on full extension ball-bearing slides

• All doors are mounted on European type soft-closing hinges