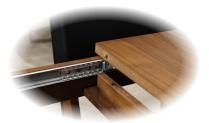

• Cabled ball-bearing table slides allow easy opening of the table, even from just one side (T1-HW3579)

• All drawers have finished interior and are mounted on full extension ball-bearing slides

• All doors are mounted on European type soft-closing hinges