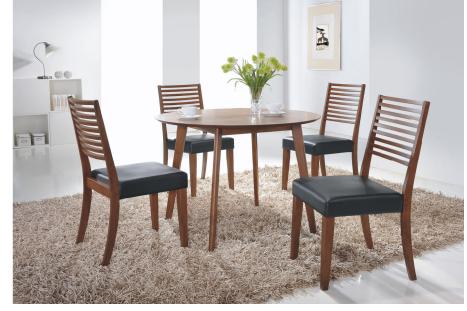

Sleek and stylish, this collection of contemporary dining and occasional furniture features American walnut and hardwood construction. Its matte unstained finish brings out the natural beauty of this wood species.

| T1-HW42R   | Hawthorne 42" Round Table       | 42W x 42D x 30H    |
|------------|---------------------------------|--------------------|
| T1-HW48R   | Hawthorne 48" Round Glass Table | 48W x 48D x 30H    |
| T1-HW3559  | Hawthorne 59" Table             | 35½W x 59D x 29½H  |
| T1-HW3771  | Hawthorne 71" Table             | 35½W x 71D x 30H   |
| T1-HW3579  | Hawthorne 79" Table             | 35W x 63/79D x 30H |
| C1-HW123SN | Hawthorne Ladderback Chair      | 17W x 22D x 35½H   |
| C1-HW126SN | Hawthorne Upholstered Chair     | 18W x 24D x 38H    |
| A1-HW359B  | Hawthorne 59" Sideboard         | 59W x 18D x 31H    |
| A1-HW371B  | Hawthorne 71" Sideboard         | 71W x 16¾D x 32½H  |
| T2-HW101CN | Hawthorne Coffee Table          | 47½W x 23½D x 16H  |
| T2-HW101E  | Hawthorne End Table             | 23½W x 23½D x 19¾H |
|            |                                 |                    |

## Features & Benefits

 Constructed of solid hardwood and veneer black walnut in matte natural unstained finish

• Each leg is securely fastened with 2 oversized bolts, ensuring extra stability and durability