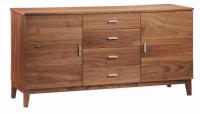

| T1-HW42R   | Hawthorne 42" Round Table       | 42W x 42D x 30H    |
|------------|---------------------------------|--------------------|
| T1-HW48R   | Hawthorne 48" Round Glass Table | 48W x 48D x 30H    |
| T1-HW3559  | Hawthorne 59" Table             | 35½W x 59D x 29½H  |
| T1-HW3771  | Hawthorne 71" Table             | 35½W x 71D x 30H   |
| T1-HW3579  | Hawthorne 79" Table             | 35W x 63/79D x 30H |
| C1-HW123SN | Hawthorne Ladderback Chair      | 17W x 22D x 35½H   |
| C1-HW126SN | Hawthorne Upholstered Chair     | 18W x 24D x 38H    |
| A1-HW359B  | Hawthorne 59" Sideboard         | 59W x 18D x 31H    |
| A1-HW371B  | Hawthorne 71" Sideboard         | 71W x 16¾D x 32½H  |
| T2-HW101CN | Hawthorne Coffee Table          | 47½W x 23½D x 16H  |
| T2-HW101E  | Hawthorne End Table             | 23½W x 23½D x 19¾H |
|            |                                 |                    |

• Glass top is secured with solid aluminum discs with silicone washers (T1-HW48R)

... because quality furniture is always in style.

A1-HW359B Sideboard

• Self-storing butterfly leaf extends the table from 63" to 79" when more space is required (T1-HW3579)