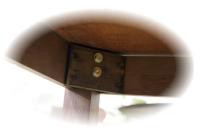

## Features & Benefits

 Constructed of solid hardwood and veneer black walnut in matte natural unstained finish

• Each leg is securely fastened with 2 oversized bolts, ensuring extra stability and durability