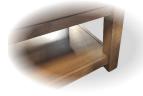

 Gun-metal finished knobs accentuate the trendy light walnut semi-transparent stain

 Removable drawer is mounted on quality wooden glides, providing years of enjoyment