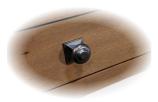

 Gun-metal finished knobs accentuate the trendy light walnut semi-transparent stain

 Removable drawer is mounted on quality wooden glides, providing years of enjoyment