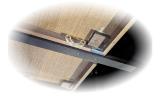

 Gun-metal finished knobs accentuate the trendy light walnut semi-transparent stain

 Removable drawer is mounted on quality wooden glides, providing years of enjoyment