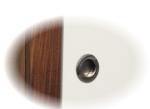

## Modera Living Room

• Modera living room

• Constructed of solid/veneer black walnut & lacquered composite board in matte natural & satin white finish

• Recessed stainless steel handles complement the stylish, modern design