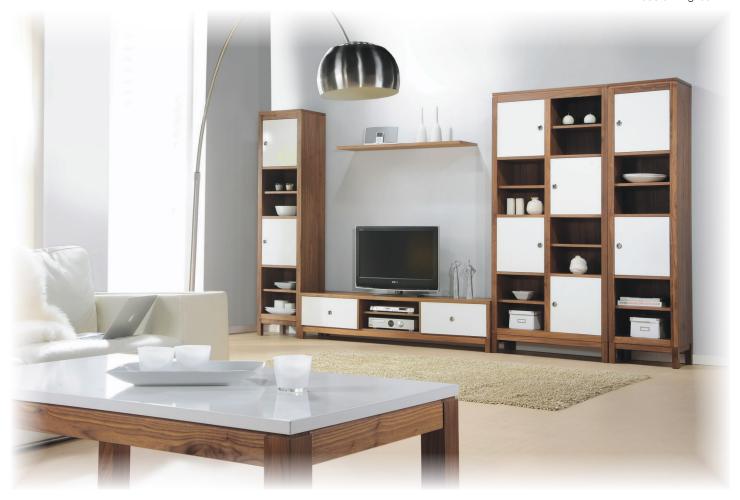

## Modera Living Room

• Modera living room

• Constructed of solid/veneer black walnut & lacquered composite board in matte natural & satin white finish

• Recessed stainless steel handles complement the stylish, modern design

• The striking contrast provided by matte natural American walnut and satin white lacquer forms the foundation of this contemporary collection of dining, entertainment, and occasional furniture. Its stylish and clean line will enliven any contemporary décor. \* Narrow display unit no longer available.