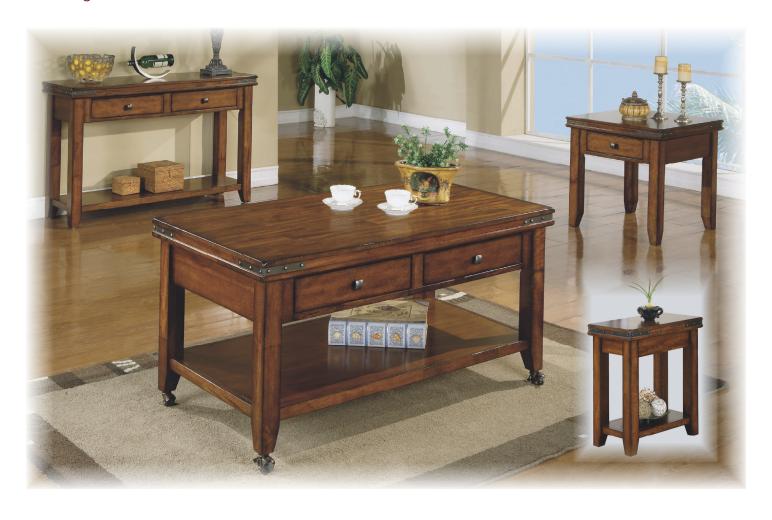

## Mango Occasional

 Mango wood veneer (random matched) with solid hardwood base in russet finish

 Enjoy the unique grain patterns only real Mango wood displays

 Corners are accented with steel bands secured with matching rivets

 Construction features extensive corner blocking to ensure rigidity and durability

 Open shelf provides ample additional storage with convenient access

 Drawer features time-honoured French (front) and exposed English (back) dovetail joinery

 Removable drawer is mounted on quality wooden glides, providing years of enjoyment

 Mango Collection also includes several options in the dinining category

## Mango Collection:

The rich, hand-rubbed finish brings the mango wood grain to life. The tables are accented by metal corner details and abound with quality features and attention to details.