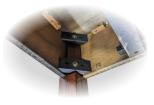

## Mango Occasional

 Mango wood veneer (random matched) with solid hardwood base in russet finish

 Enjoy the unique grain patterns only real Mango wood displays

 Corners are accented with steel bands secured with matching rivets

 Construction features extensive corner blocking to ensure rigidity and durability

 Open shelf provides ample additional storage with convenient access

 Drawer features time-honoured French (front) and exposed English (back) dovetail joinery