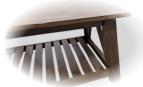

• Newport Colletion features square edge profile, splayed legs, and slatted shelf

• Extensive bracing and reinforcement result in strength and lasting durability

 Newport Collection also includes several options in the dinining category

 Open shelf provides ample additional storage with convenient access

 Hefty legs are made of solid hardwood and provide superior support and weight capacity

• Minimum assembly required: sides & slatted shelf are prebuilt in the factory