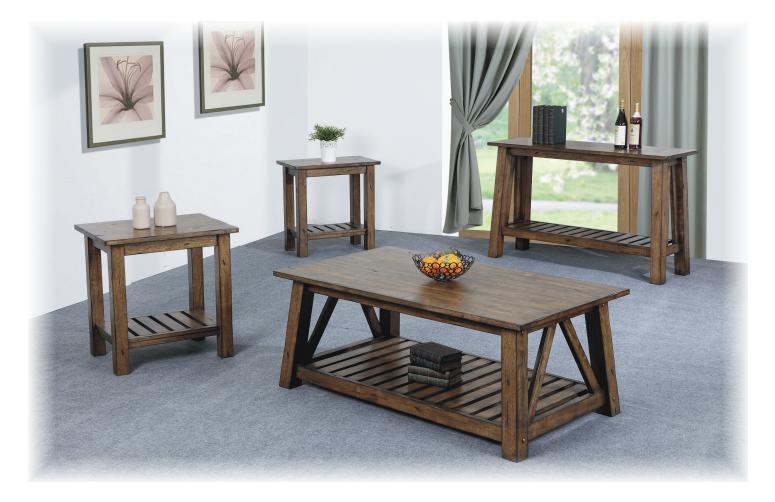

## Newport Occasional

• Made of strong and durable solid hardwood, these tables are built to last generations

 Distressed finish includes natural knots, oxtail/splatter & special edge treatment for true rustic look

• Newport Colletion features square edge profile, splayed legs, and slatted shelf

• Extensive bracing and reinforcement result in strength and lasting durability

 Newport Collection also includes several options in the dinining category

 Open shelf provides ample additional storage with convenient access

 Hefty legs are made of solid hardwood and provide superior support and weight capacity

• Minimum assembly required: sides & slatted shelf are prebuilt in the factory

## Newport Collection:

Rustic sophistication and transitional styling make this solid hardwood set ideal for any home. Its beautifully crafted design will last for years to come! ... because quality furniture is always in style.