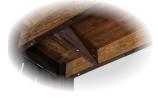

• Newport Colletion features square edge profile, splayed legs, and slatted shelf

• Extensive bracing and reinforcement result in strength and lasting durability

 Newport Collection also includes several options in the dinining category

 Open shelf provides ample additional storage with convenient access

 Hefty legs are made of solid hardwood and provide superior support and weight capacity

• Minimum assembly required: sides & slatted shelf are prebuilt in the factory