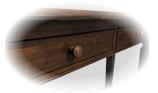

 Colour-matached drawer knobs add cohesion to the aesthetic

 Open shelf provides ample additional storage with convenient access

 Rounded corners complement the bow-shaped top and add a little extra safety