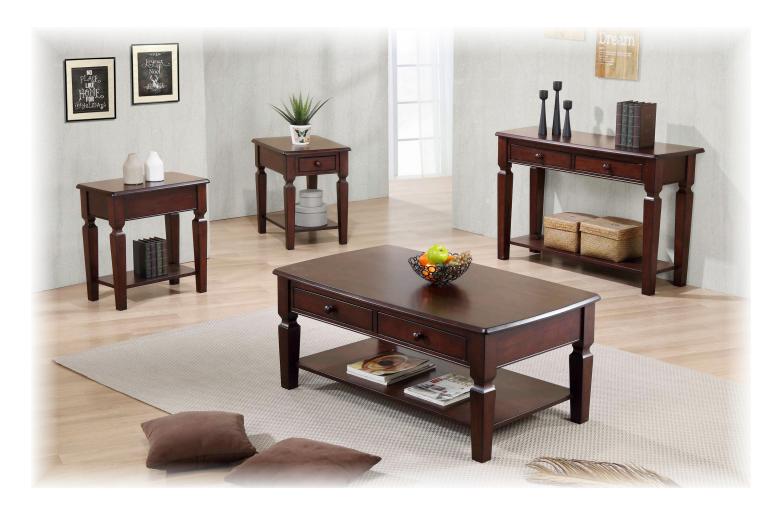

## Santa Fe Occasional

 Made of strong and durable solid hardwood, these tables are built to last generations

 Santa Fe tables feature bevelled edge profile and half-round notches on legs

 Construction features extensive corner blocking to ensure rigidity and durability

 Colour-matached drawer knobs add cohesion to the aesthetic

 Open shelf provides ample additional storage with convenient access

 Rounded corners complement the bow-shaped top and add a little extra safety

## Santa Fe Collection:

Beveled edges and tapered legs accentuating its simplicity in design, this collection of solid hardwood occasional tables in dark russet finish will remain a favourite for years to come!