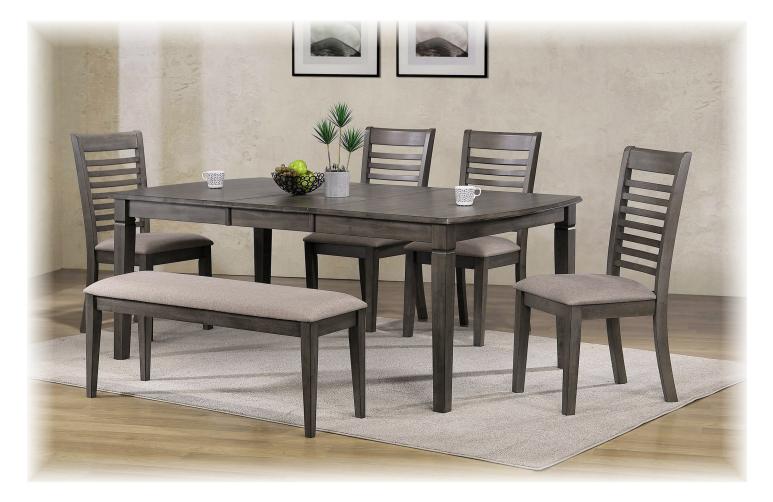

## Annapolis Collection:

Beveled edges and square legs/pedestal accentuating its simplicity in design, this collection of solid hardwood dining will remain a favourite for years to come!

С ... because quality furniture is always in style.