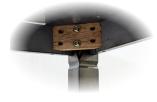

• Each leg is securely fastened with 2 oversized bolts, ensuring extra stability and durability

• Design features bevelled taboletop edge and halfround leg notch

• Apron covers conceal the gaps on table skirts