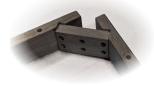

• Each leg is securely fastened with 2 oversized bolts, ensuring extra stability and durability

• Design features bevelled taboletop edge and halfround leg notch

• Apron covers conceal the gaps on table skirts