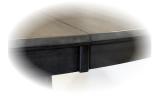

• Each leg is securely fastened with 2 oversized bolts, ensuring extra stability and durability

• Design features bevelled taboletop edge and halfround leg notch

• Apron covers conceal the gaps on table skirts