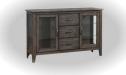

 Chairs are corner-blocked on all four sides for extra rigidity and durability

• Matching 54" sideboard A1-AP154B also available